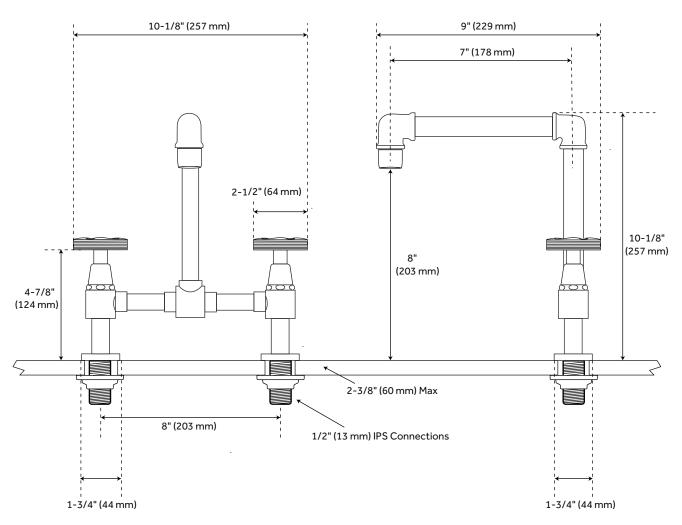

## **FEATURES**

Max. Countertop Thickness: 2-3/8"

Faucet Centers: 8"

Length: 10-1/8"

Width: 9"

Height: 10-1/8"

Height To Spout: 8"

Spout Reach: 7"

Swivel Spout: Yes

Base Plate Diameter: 1-3/4"

Handle Length: 2-1/2"

Height to Bottom of Handle: 4-7/8"

Ceramic Disc Cartridges: Yes

Hot and Cold Indicators: No

IPS: 1/2"

Drain Included: Yes

Overflow Hole: Yes

Drain Size: 1-1/2"

Maximum Flow Rate: 1.2 gpm

(gallons per minute)