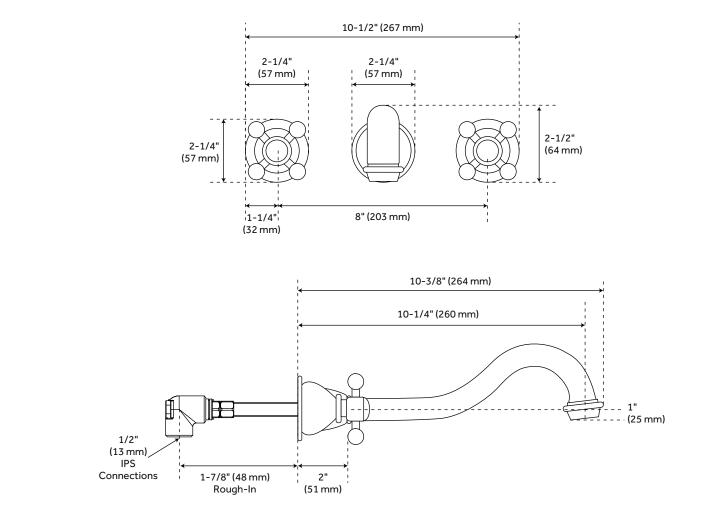

## FEATURES

ISI

Faucet Centers: 8" Handle Type: Cross Rough In: 1-7/8" Length: 10-1/2" Width: 10-3/8" Height: 2-1/2" Height To Spout: 1" Spout Reach: 10-1/4" Base Plate Length: 2-1/4" Base Plate Width: 2-1/4" Handle Length: 1-1/4" Height to Bottom of Handle: 2" Ceramic Disc Cartridges: Yes Hot and Cold Indicators: Yes IPS: 1/2" Drain Included: Yes Drain Size: 1-1/2"