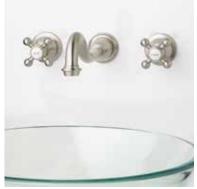

## WALL-MOUNT BATHROOM FAUCET - CROSS HANDLES SKU: 911575

## FEATURES

ISI

Faucet Centers: 8" Handle Type: Cross Rough In: 1-7/8" Length: 10-1/2" Width: 10-3/8" Height: 2-1/2" Height To Spout: 1" Spout Reach: 10-1/4" Base Plate Length: 2-1/4" Base Plate Width: 2-1/4" Handle Length: 1-1/4" Height to Bottom of Handle: 2" Ceramic Disc Cartridges: Yes Hot and Cold Indicators: Yes IPS: 1/2" Drain Included: Yes Drain Size: 1-1/2"