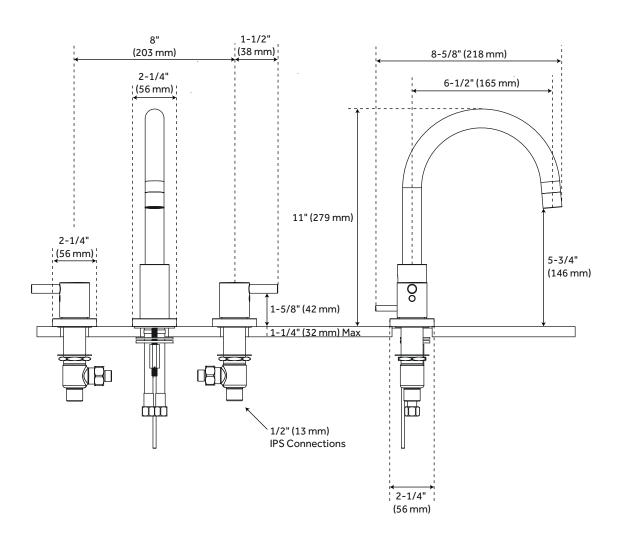

#### **FEATURES**

Max. Countertop Thickness: 1-1/4" Faucet Centers: 8"

Width: 8-5/8" Height: 11"

Height To Spout: 5-3/4" Spout Reach: 6-1/2" Base Plate Length: 2-1/4" Base Plate Width: 2-1/4" Handle Length: 1-1/2"

Height to Bottom of Handle: 1-5/8"

IPS: 1/2"

Drain Included: Yes
Overflow Hole: Yes
Drain Size: 1-1/2"

Maximum Flow Rate: 1.2 gpm (gallons per minute)