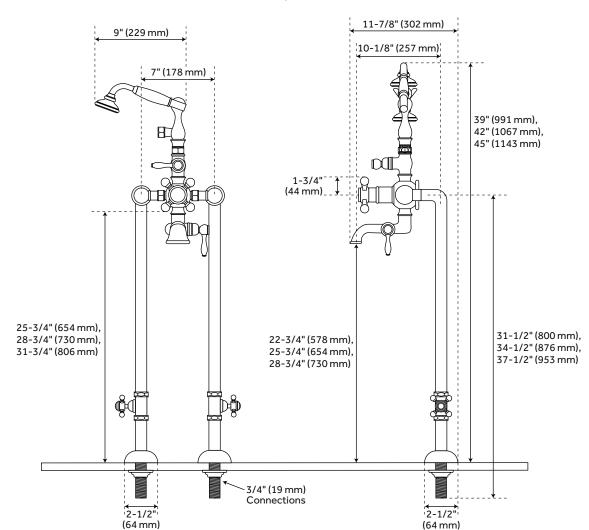

## **FEATURES**

SKU: 905278

Installation Type: Freestanding Faucet Centers: 7" Handle Type: Cross Tub Faucet Material: Brass Width: 11-7/8" Spout Reach: 10-1/8" Hot and Cold Indicators: Yes Drain Included: No Base Plate Length: 2-1/2" Base Plate Width: 2-1/2" Ceramic Disc Cartridges: Yes Water Supplies Included: Yes Diverter Included: Yes Shut-off Valves Included: Yes Couplers Included: Yes IAPMO Certified: Yes Hand Shower Hose Length: 60"