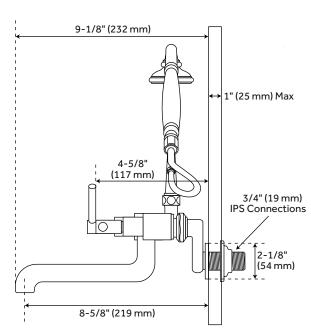

## **FEATURES**

Installation Type: Tub Wall Mount Design: Modern Faucet Centers: 3" - 9" Handle Type: Lever Features: Hand Shower Included Tub Faucet Material: Brass Length: 11-3/4" Width: 9-1/8" Height: 12-1/4"

Height To Spout: 3-1/2" Spout Reach: 8-5/8" Handle Material: Brass Base Plate Length: 2-1/8" Base Plate Width: 2-1/8" Ceramic Disc Cartridges: Yes Couplers Included: Yes Hand Shower Material: Brass