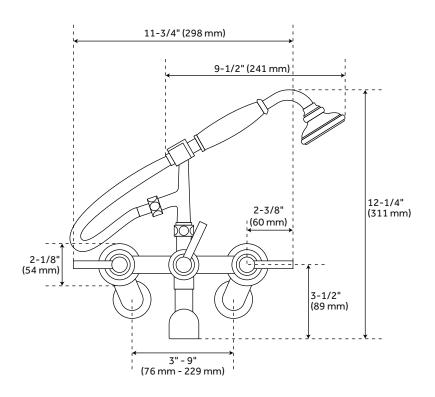

## **FEATURES**

Installation Type: Tub Wall Mount Design: Modern Faucet Centers: 3" - 9" Handle Type: Lever Features: Hand Shower Included Tub Faucet Material: Brass Length: 11-3/4" Width: 9-1/8" Height: 12-1/4"

Height To Spout: 3-1/2" Spout Reach: 8-5/8" Handle Material: Brass Base Plate Length: 2-1/8" Base Plate Width: 2-1/8" Ceramic Disc Cartridges: Yes Couplers Included: Yes Hand Shower Material: Brass