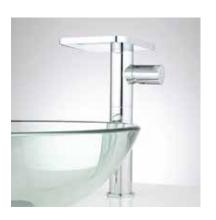

## WATERFALL VESSEL FAUCET WITH POP-UP DRAIN

SKU: 931430



## **FEATURES**

Max. Countertop Thickness: 1-3/4" Faucet Material: Brass

Length: 6-3/8" Width: 6-3/8"

Height: 11-1/8"

Height To Spout: 10-3/4" Spout Reach: 4-1/2" Base Plate Length: 2-1/8"

Base Plate Width: 2-1/8" Handle Length: 2"

Height to Bottom of Handle: 8-1/4" Ceramic Disc Cartridges: Yes

Hot and Cold Indicators: No IPS: 1/2"

Drain Included: Yes Overflow Hole: Yes Drain Size: 1-1/2"

Maximum Flow Rate: 1.2 gpm (gallons per minute)

## **CODES/STANDARDS**

CUPC ASME A112.18.1/CSA B125.1 NSF/ANSI 61

## SIGNATURE HARDWARE LIFETIME WARRANTY

See website for warranty information



All dimensions and specifications are nominal and may vary. Use actual products for accuracy in critical situations.

REVISED 02/21/2020