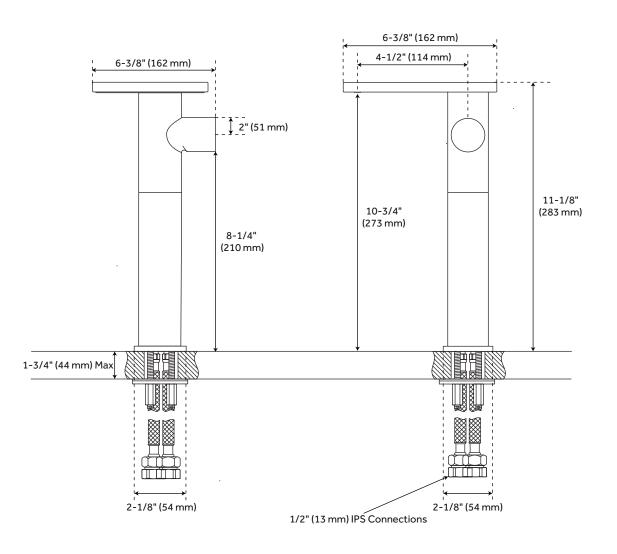

## **FEATURES**

Max. Countertop Thickness: 1-3/4" Faucet Material: Brass

Length: 6-3/8" Width: 6-3/8"

Height: 11-1/8"

Height To Spout: 10-3/4" Spout Reach: 4-1/2" Base Plate Length: 2-1/8"

Base Plate Width: 2-1/8" Handle Length: 2"

Height to Bottom of Handle: 8-1/4" Ceramic Disc Cartridges: Yes

Hot and Cold Indicators: No IPS: 1/2"

Drain Included: Yes Overflow Hole: Yes Drain Size: 1-1/2"

Maximum Flow Rate: 1.2 gpm (gallons per minute)