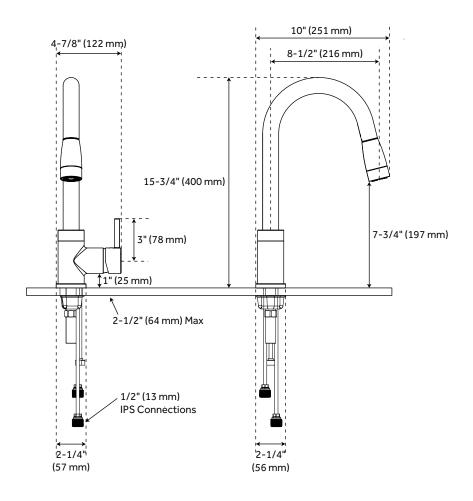

#### **FEATURES**

Installation Type: Single-Hole Faucet Holes: 1 Hand Sprayer Material: ABS Material: Brass Max. Countertop Thickness: 2-1/2" Faucet Centers: Single-Hole Handle Type: Lever Length: 4-7/8" Width: 10" Height: 15-3/4" Height To Spout: 7-3/4" Spout Reach: 8-1/2" Base Plate Length: 2-1/4" Base Plate Width: 2-1/4" Handle Length: 3" Height to Bottom of Handle: 1" IPS: 1/2"