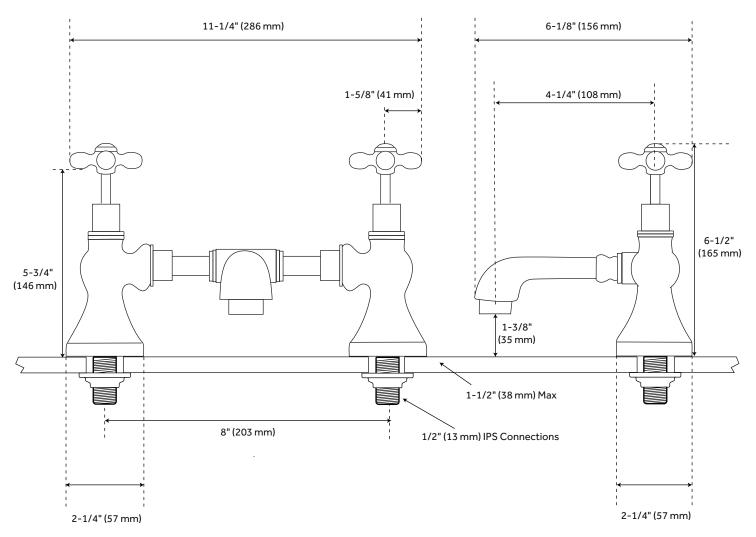

## **FEATURES**

Max. Countertop Thickness: 1-1/2"

Faucet Centers: 8" Handle Type: Cross Faucet Material: Brass Length: 11-1/4" Width: 6-1/8" Height: 6-1/2" Height To Spout: 1-3/8"

Spout Reach: 4-1/4"
Base Plate Diameter: 2-1/4"
Handle Length: 1-5/8"

Height to Bottom of Handle: 5-3/4" Ceramic Disc Cartridges: Yes Hot and Cold Indicators: Yes

IPS: 1/2"

Drain Included: Yes Overflow Hole: Yes Drain Size: 1-1/2"

Maximum Flow Rate: 1.2 gpm (gallons per minute)