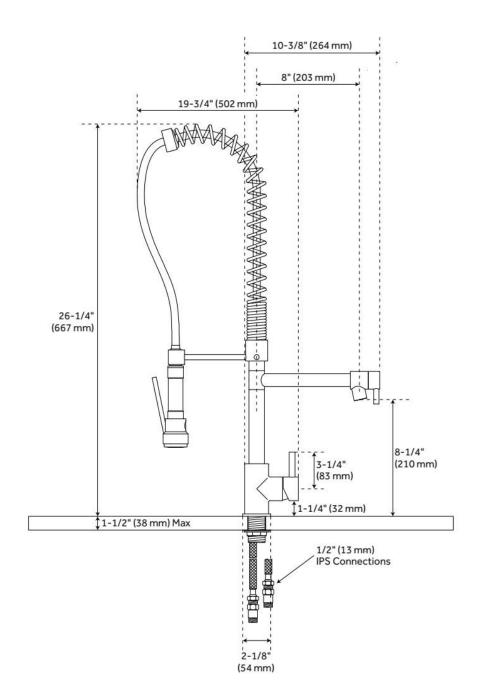

## LEVI KITCHEN FAUCET WITH PULL-DOWN SPRING SPOUT

SKU: 927733

Code: SH405689, SH405688, SH414709, SH416216

## FEATURES

Material: Metal construction for strength and durability Installation Type: Single-Hole Flow Rate: 1.8 gpm (6.8 L/min) @ 60 psi Spray Type: Stream Cartridge Type: Ceramic Disc Swivel Spout: Yes