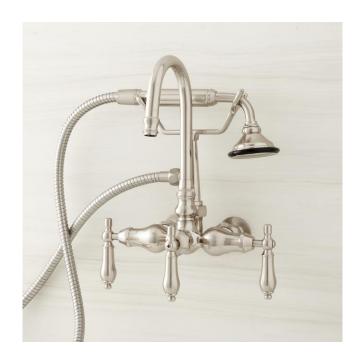

## PASAIA TUB FAUCET WITH HAND SHOWER - LEVER HANDLES

SKU: 917402

Code: SH314678, SH314676, SH419207, SH314677, SH419208, SH419209, SH419210, SH419211, SH419212

## **FEATURES**

Material: Metal construction for strength and durability

Installation Type: Wall Mount

Flow Rate: 7.0 gpm (28 L/min) @ 80 psi

Hand Shower Flow Rate: 1.8 gpm (6.8 L/min) @ 80 psi

Spray Type: Full

## **ADDITIONAL FEATURES**

- 2" wall coupler shown in photography.
- Spout reach with 2" / 4" / 6" couplers: 8-1/8" / 10-1/8" / 12-1/8".
- Construction with high quality materials.