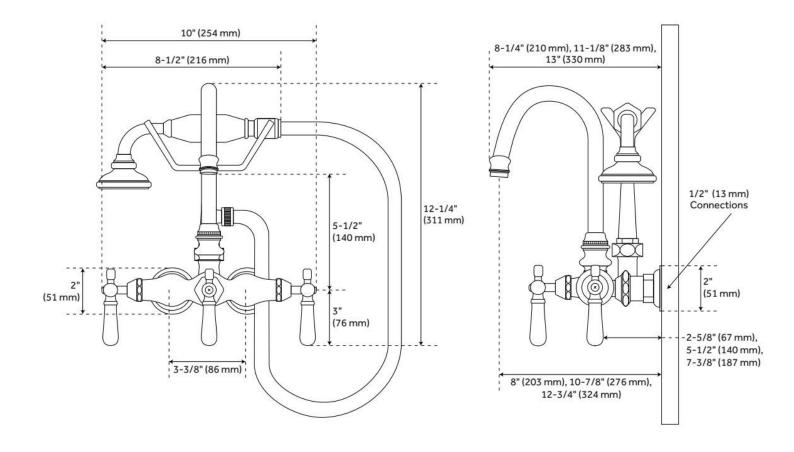

## **ADDITIONAL FEATURES**

- 2" wall coupler shown in photography.
- Spout reach with 2" / 4" / 6" couplers: 8-1/8" / 10-1/8" / 12-1/8".
- Construction with high quality materials.