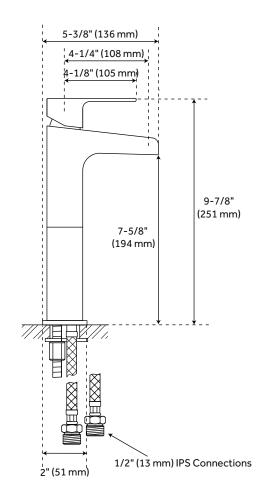

## FEATURES

Max. Countertop Thickness: 1-3/8" Length: 2" Width: 5-3/8" Height: 10" Height To Spout: 7-5/8" Spout Reach: 4-1/4" Base Plate Length: 2" Base Plate Width: 2" Handle Length: 4-1/8" Height to Bottom of Handle: 9-7/8" IPS: 1/2" Drain Included: Yes Overflow Hole: Yes Drain Size: 1-1/2" Maximum Flow Rate: 1.2 gpm (gallons per minute)