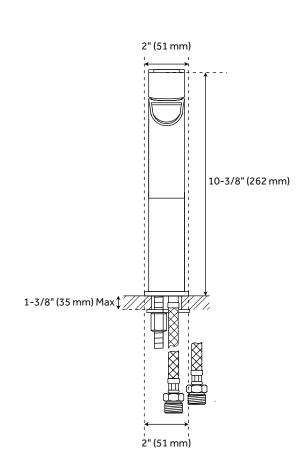

## FEATURES

Max. Countertop Thickness: 1-3/8" Length: 2" Width: 5-3/8" Height: 10" Height To Spout: 7-5/8" Spout Reach: 4-1/4" Base Plate Length: 2" Base Plate Width: 2" Handle Length: 4-1/8" Height to Bottom of Handle: 9-7/8" IPS: 1/2" Drain Included: Yes Overflow Hole: Yes Drain Size: 1-1/2" Maximum Flow Rate: 1.2 gpm (gallons per minute)