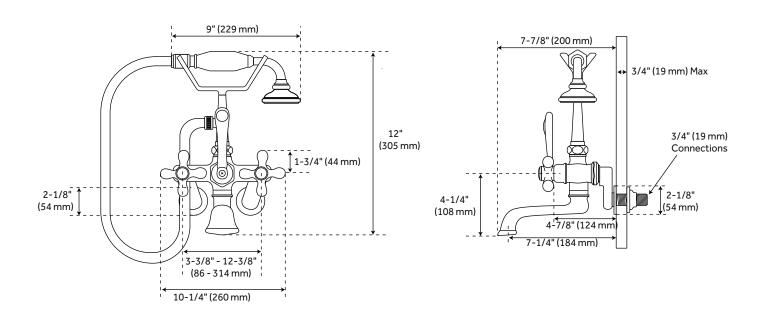

## **FEATURES**

Faucet Centers: 3-3/8" - 12-3/8"

Handle Type: Cross

Features: Hand Shower Included

Length: 10-1/4" Width: 7-7/8" Height: 12"

Height To Spout: 4-1/4" Spout Reach: 7-1/4"

Hot and Cold Indicators: Yes

Drain Included: No

Base Plate Length: 2-1/8" Base Plate Width: 2-1/8"

Ceramic Disc Cartridges: Yes

Water Connection Included: Yes

Diverter Included: Yes

Couplers Included: Yes

Hand Shower Hose Length: 60"