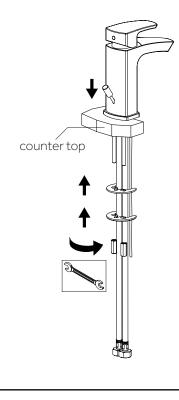

er top, or for personal injury during installation.

Observe all local plumbing and building codes.

Unpack and inspect the faucet for shipping damage. If any damage is found, contact our Customer Relations team at 1-866-855-2284.

#### **GETTING STARTED**

- Ensure that you have gathered all the required materials that are needed for the installation.
- For these instructions, it is assumed that the old faucet has been completely removed and any necessary repairs or modifications to the water supply have been completed.

#### **TOOLS AND MATERIALS:**



<sup>\*</sup> The following installation diagram is only for reference. While the design may be different than the actual item, the installation procedure is the same.



# CANE SINGLE HOLE FAUCET INSTALLATION

### **INSTALLATION**









2