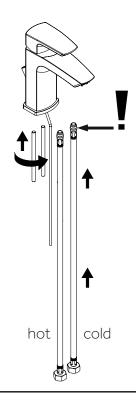

nter top, or for personal injury during installation.

Observe all local plumbing and building codes.

Unpack and inspect the faucet for shipping damage. If any damage is found, contact our Customer Relations team at 1-866-855-2284.

#### **GETTING STARTED**

- Ensure that you have gathered all the required materials that are needed for the installation.
- For these instructions, it is assumed that the old faucet has been completely removed and any necessary repairs or modifications to the water supply have been completed.

#### **TOOLS AND MATERIALS:**



<sup>\*</sup> The following installation diagram is only for reference. While the design may be different than the actual item, the installation procedure is the same.



# CANE SINGLE HOLE FAUCET INSTALLATION

### **INSTALLATION**









2