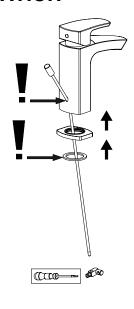

ounter top, or for personal injury during installation.

Observe all local plumbing and building codes.

Unpack and inspect the faucet for shipping damage. If any damage is found, contact our Customer Relations team at 1-866-855-2284.

#### **GETTING STARTED**

- Ensure that you have gathered all the required materials that are needed for the installation.
- For these instructions, it is assumed that the old faucet has been completely removed and any necessary repairs or modifications to the water supply have been completed.

#### **TOOLS AND MATERIALS:**



<sup>\*</sup> The following installation diagram is only for reference. While the design may be different than the actual item, the installation procedure is the same.



# CANE SINGLE HOLE FAUCET INSTALLATION

### **INSTALLATION**









2