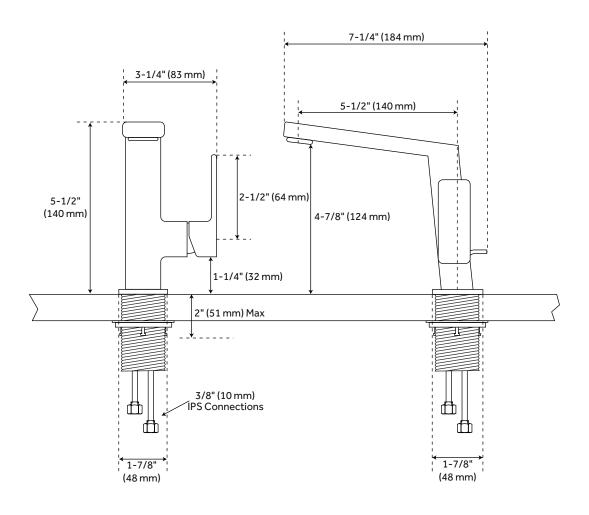

#### **FEATURES**

Max. Countertop Thickness: 2" Length: 3-1/4"

Width: 7-1/4" Height: 5-1/2"

Height To Spout: 4-7/8" Spout Reach: 5-1/2"

Base Plate Diameter: 1-7/8"

Handle Length: 2-1/2"

Height to Bottom of Handle: 1-1/4" Ceramic Disc Cartridges: Yes

Hot and Cold Indicators: Yes

IPS: 3/8"

Drain Included: Yes Drain Size: 1-1/2"

Maximum Flow Rate: 1.2 gpm (gallons per minute)