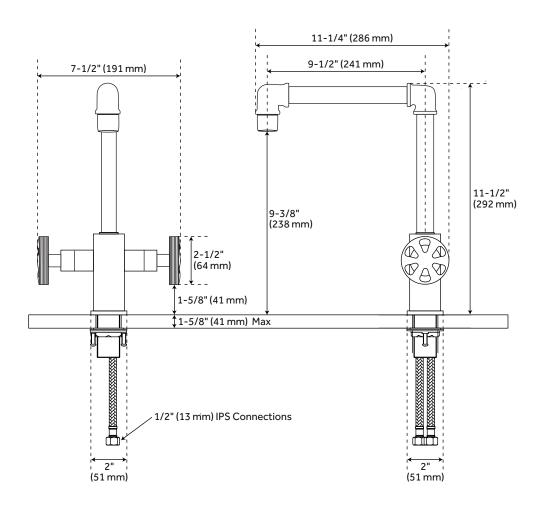

## **FEATURES**

Installation Type: Single-Hole Faucet Holes: 1 Max. Countertop Thickness: 1-5/8" Faucet Centers: Single-Hole Handle Type: Knob Faucet Material: Brass Length: 7-1/2" Width: 11-1/4" Height: 11-1/2" Height To Spout: 9-3/8" Spout Reach: 9-1/2" Swivel Spout: Yes Base Plate Diameter: 2" Handle Length: 2-1/2" Height to Bottom of Handle: 1-5/8" Hot and Cold Indicators: No IPS: 1/2" Drain Included: No