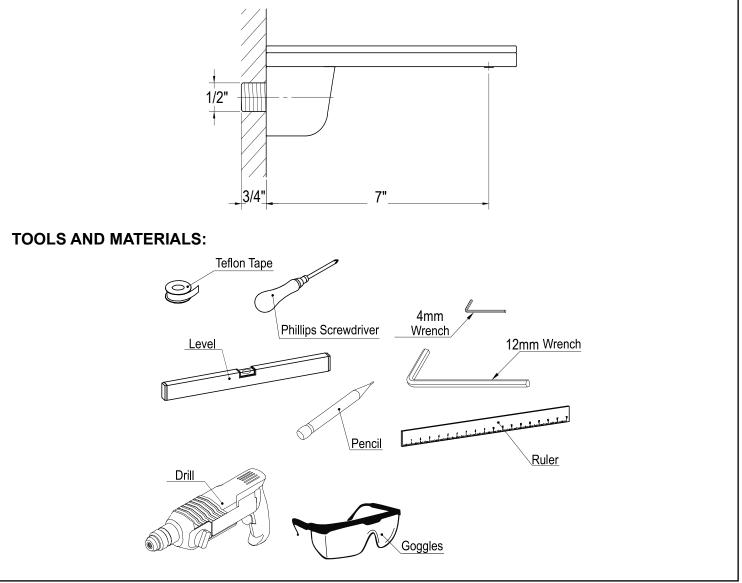

## **INSTALLATION DIMENSIONS:**

(SI) SIGNATURE HARDWARE

customer service: 1.855.715.1800 signature**hardware**.com