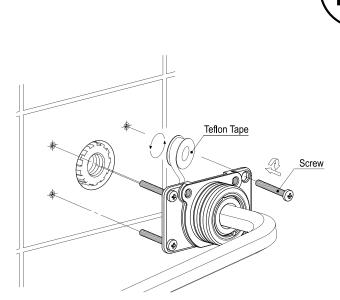

## <section-header>

1. Unscrew the M5 screws with the provided 4mm hex wrench. Remove the base from the faucet body.

3. Screw the base into the fitting with the provided 12mm hex wrench.

5. Remove the base and drill mounting holes in the locations marked in the previous step. Insert wall anchors into the mounting holes.

(ISI)

2. Measure the thread depth of the pipe joint with your ruler. Your 1/2" female fitting should be flush with the finished wall.

4. Use a level to ensure that the base is aligned properly, and mark the locations of the mounting holes.

6. Run water for approximately 60 seconds to remove dirt and debris from the pipe.

customer service: 1.855.715.1800 signature**hardware**.com

7. Wrap teflon tape around the threaded pipe on the base. Screw the base into the water outlet, and drive screws the through base into the wall anchors.

8. Attach the faucet body to the base with M5 screws.

9. Run water through the spout for approximately 60 seconds to make sure that the connections are tight and that the hot and cold supplies are working correctly.