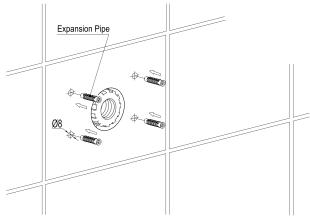

## <section-header>

1. Unscrew the M5 screws with the provided 4mm hex wrench. Remove the base from the faucet body.

3. Screw the base into the fitting with the provided 12mm hex wrench.

5. Remove the base and drill mounting holes in the locations marked in the previous step. Insert wall anchors into the mounting holes.

(ISI)

2. Measure the thread depth of the pipe joint with your ruler. Your 1/2" female fitting should be flush with the finished wall.

4. Use a level to ensure that the base is aligned properly, and mark the locations of the mounting holes.