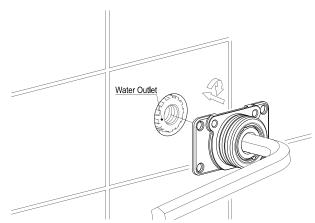

6. Run water for approximately 60 seconds to remove dirt and debris from the pipe.

customer service: 1.855.715.1800 signature**hardware**.com

7. Wrap teflon tape around the threaded pipe on the base. Screw the base into the water outlet, and drive screws the through base into the wall anchors.