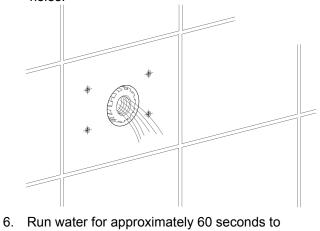

6. Run water for approximately 60 seconds to remove dirt and debris from the pipe.

customer service: 1.855.715.1800 signature**hardware**.com

7. Wrap teflon tape around the threaded pipe on the base. Screw the base into the water outlet, and drive screws the through base into the wall anchors.