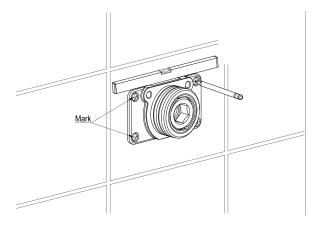

(ISI)

2. Measure the thread depth of the pipe joint with your ruler. Your 1/2" female fitting should be flush with the finished wall.

4. Use a level to ensure that the base is aligned properly, and mark the locations of the mounting holes.