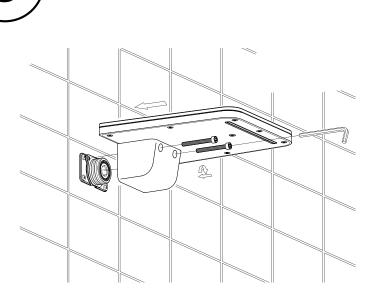

8. Attach the faucet body to the base with M5 screws.

9. Run water through the spout for approximately 60 seconds to make sure that the connections are tight and that the hot and cold supplies are working correctly.