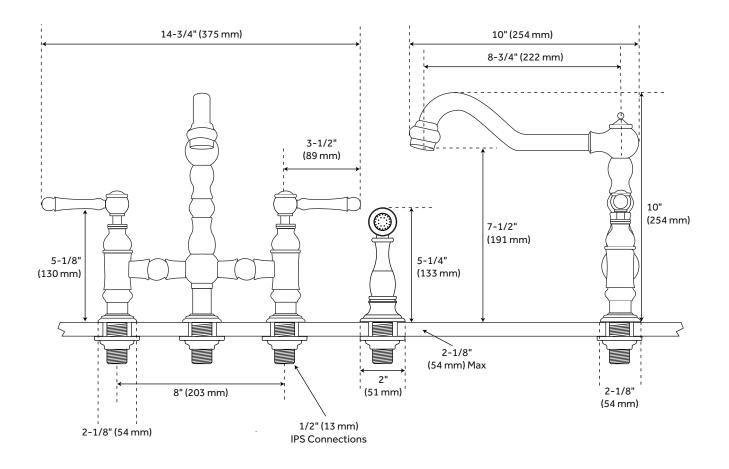

## FEATURES

Installation Type: Widespread Faucet Holes: 4 Hand Sprayer Material: Brass Material: Brass Max. Countertop Thickness: 2-1/8" Faucet Centers: 8" Features: Hand Spray Faucet Material: Brass Length: 14-3/4" Width: 10" Height: 10" Height To Spout: 7-1/2" Spout Reach: 8-3/4" Swivel Spout: Yes Base Plate Length: 2-1/8" Base Plate Width: 2-1/8" Handle Length: 3-1/2" Height to Bottom of Handle: 5-1/8" Hot and Cold Indicators: Yes IPS: 1/2" Drain Included: No Maximum Flow Rate: 1.61 gpm (gallons per minute)