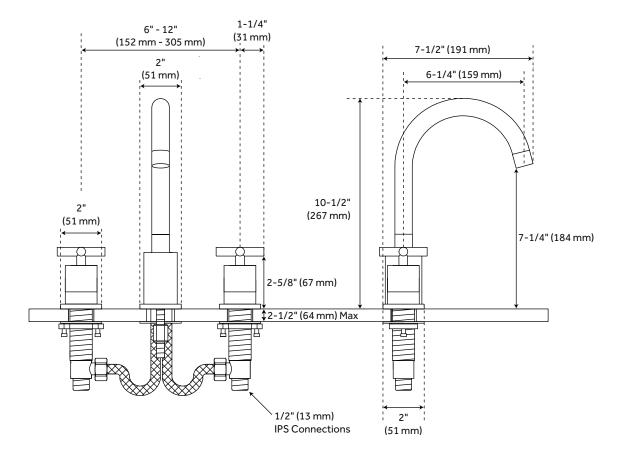

## FEATURES

Installation Type: Widespread Max. Countertop Thickness: 2-1/2" Faucet Centers: 6" - 12" Handle Type: Cross Design: Modern Faucet Material: Brass Width: 7-5/8" Height: 10-1/2" Height To Spout: 7-1/4" Spout Reach: 6-1/4" Base Plate Diameter: 2" Handle Length: 2-1/2" Height to Bottom of Handle: 2-5/8" Ceramic Disc Cartridges: Yes Hot and Cold Indicators: No Drain Included: Yes Overflow Hole: Yes Fits Drain Hole Size: 1-1/2" Maximum Flow Rate: 1.2 gpm (gallons per minute)