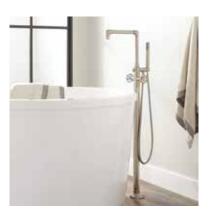

## FREESTANDING TUB FAUCET WITH HAND SHOWER SKU: 940005

Underfloor access is required for proper installation. Installation on a concrete slab will require cutting and concrete removal.

## FEATURES

Installation Type: Freestanding Design: Transitional Handle Type: Knob Features: Hand Shower Included Length: 7-1/2" Width: 14-1/8" Height: 47-1/2" Height To Spout: 45" Height to Control Valve: 34" Spout Reach: 9-5/8" Spout Width: 7/8" Base Plate Width: 4-3/4" Ceramic Disc Cartridges: Yes Water Supplies Included: Yes Diverter Included: Yes Shut-off Valves Included: No Hand Shower Hose Length: 59"