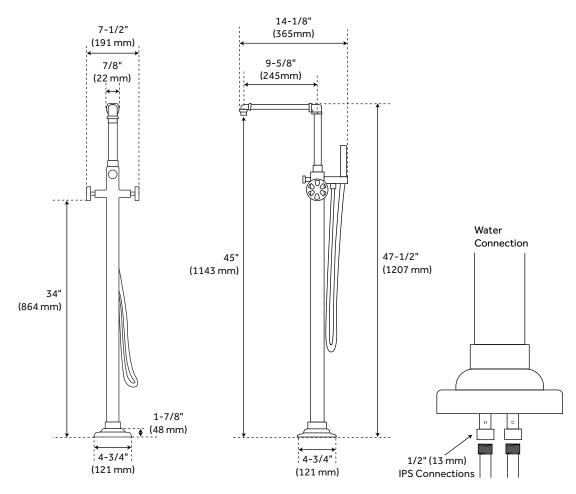

## FEATURES

Installation Type: Freestanding Design: Transitional Handle Type: Knob Features: Hand Shower Included Length: 7-1/2" Width: 14-1/8" Height: 47-1/2" Height To Spout: 45" Height to Control Valve: 34" Spout Reach: 9-5/8" Spout Width: 7/8" Base Plate Width: 4-3/4" Ceramic Disc Cartridges: Yes Water Supplies Included: Yes Diverter Included: Yes Shut-off Valves Included: No Hand Shower Hose Length: 59"