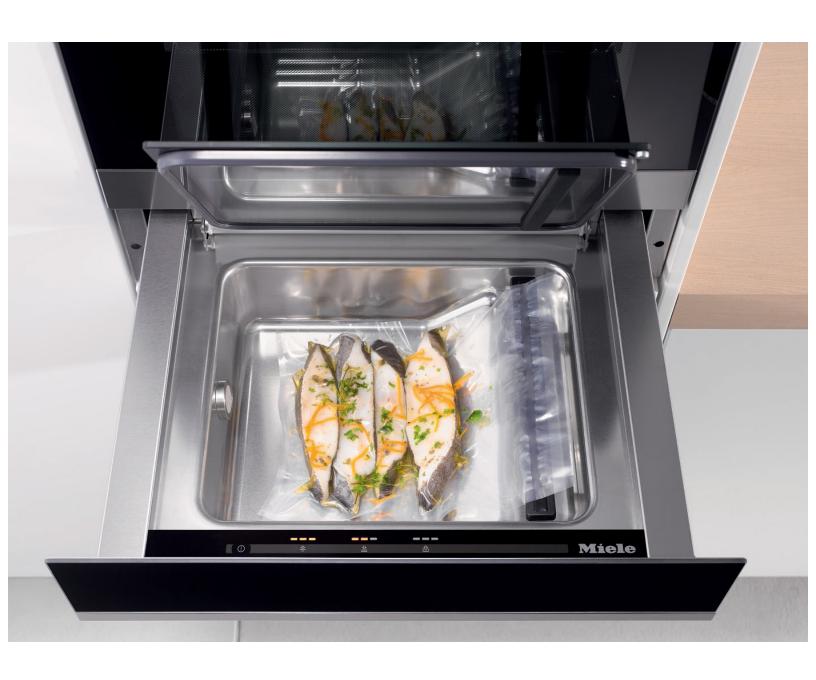

# 24" Vacuum Sealing Drawer

EVS 6114

#### ContourLine/PureLine:

EVS 6114 Item 30611468USA

#### 24" Vacuum Sealing Drawer