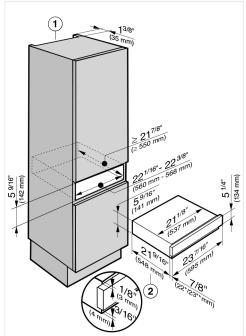

## SINGLE INSTALLATION IN TALL CABINET

- 1 Ventilation cut-out 221/16" (500 mm) x 13/8" (35 mm)
- 2 Installation dimensions including power cord plug connector Power cord L = 7' 2" (2,200 mm)
  - \* Glass front / \*\* metal front