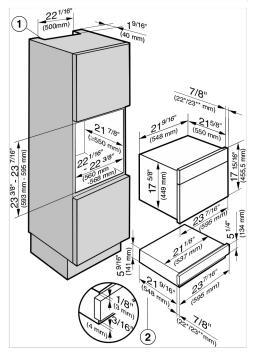

#### INSTALLATION SPECIFICATIONS IN COMBINATION WITH:

24" (60cm) Speed Oven, Steam Oven, XL Combi Steam Oven, Microwave Oven, Coffee

For plumbed appliances, cut-outs are required for the water inlet and drain hoses. (See plumbed appliance installation instructions).

- 1 Ventilation cut-out required when installed in combination with an appliance
- 2 Installation dimensions including power cord plug connector Power cord L = 7' 2" (2,200 mm)
  - \* Glass front / \*\* metal front

### INSTALLATION SPECIFICATIONS IN COMBINATION WITH:

24" (60cm) Convection Oven, XXL Combi Steam Oven

For plumbed appliances, cut-outs are required for the water inlet and drain hoses. (See plumbed appliance installation instructions).

- 1 Ventilation cut-out required when installed in combination with an appliance
- 2 Installation dimensions including power cord plug connector Power cord L = 7' 2" (2,200 mm)