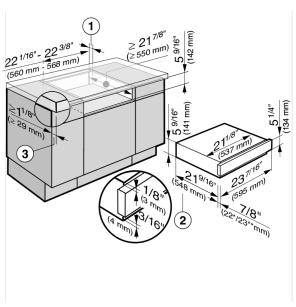

## SINGLE INSTALLATION UNDERCOUNTER

- 1 Ventilation cut-out 221/16" (500 mm) x 13/8" (35 mm)
- 2 Installation dimensions including power cord plug connector Power cord L = 7' 2" (2,200 mm)
- 3 Countertop overhang
  - \* Glass front / \*\* metal front