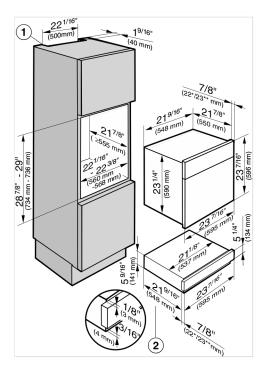

#### 24" Vacuum Sealing Drawer

#### INSTALLATION SPECIFICATIONS IN COMBINATION WITH:

24" (60cm) Speed Oven, Steam Oven, XL Combi Steam Oven, Microwave Oven, Coffee

For plumbed appliances, cut-outs are required for the water inlet and drain hoses. (See plumbed appliance installation instructions).

- 1 Ventilation cut-out required when installed in combination with an appliance
- 2 Installation dimensions including power cord plug connector Power cord L = 7' 2" (2,200 mm)
  - \* Glass front / \*\* metal front