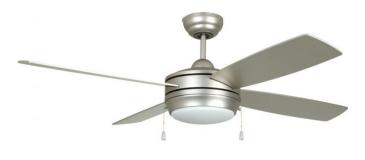

## Laval 52 - LAV52

Laval 52 Ceiling Fan (Blades Included)

## Color

The versatile Laval ceiling fan is designed to fit any space. With the selection of finishes available, Laval is an easy decision.

- Standard, 3-Speed Reversible Motor
- 6" Downrod (Included)
- 52" Blades (Included)
- Integrated LED Light Source (Dimmable)