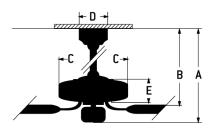

## Dimensions

| 15.34 |
|-------|
| 11.82 |
| 10.75 |
| 5.85  |
| 9.02  |
| 9.02  |
| 6     |
|       |