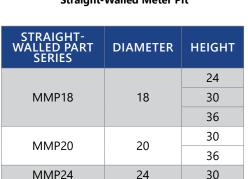

**Straight-Walled Meter Pit** 

Measurements in inches or pounds unless indicated otherwise.

**Injection Molded Meter Pit Extension** 

| EXTENS<br>PART SE |    | DIAMETER<br>AT TOP | DIAMETER<br>AT BOTTOM | HEIGHT |
|-------------------|----|--------------------|-----------------------|--------|
| MMPE24            |    | 20                 | 24                    | 6      |
|                   | 24 |                    |                       | 12     |
|                   |    |                    | 18                    |        |