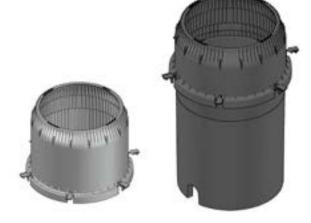

Measurements in inches or pounds unless indicated otherwise.

- Rigid base makes for easy installation and resists settling
- 100% virgin material no recycled content
- Two pipe entry areas (3" x 4")
- Extensions mount easily and securely to 24" diameter meter pits for total heights up to 48"
- · White exterior and interior