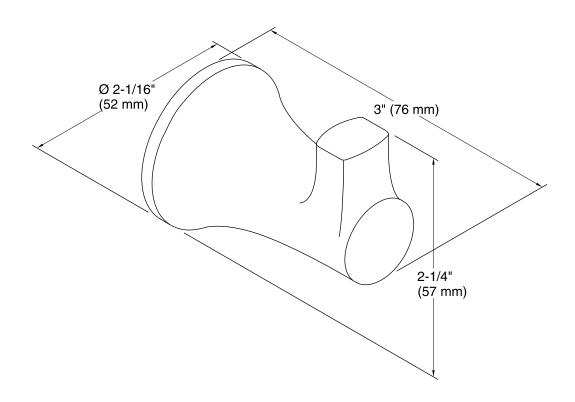

# Tempered™

Robe Hook K-21956

### Material

- Coordinates with other products in the Tempered Collection.
- Premium metal construction.
- KOHLER finishes resist corrosion and tarnish.



## Codes/Standards

None Applicable

# KOHLER® Faucet Lifetime Limited Warranty

See website for detailed warranty information.

## **Available Color/Finishes**

Color tiles intended for reference only.

| Color | Code | Description              |
|-------|------|--------------------------|
|       | CP   | Polished Chrome          |
|       | SN   | Vibrant® Polished Nickel |
|       | BN   | Vibrant® Brushed Nickel  |
|       | BL   | Matte Black              |







Robe Hook **K-21956** 



### **Technical Information**

All product dimensions are nominal.

#### **Notes**

Install this product according to the installation instructions.

CAUTION: Risk of personal injury. Do not install these products in any area where they are likely to be used inadvertently as a grab bar or support bar. These products are not designed or intended for use as a grab bar or support bar.