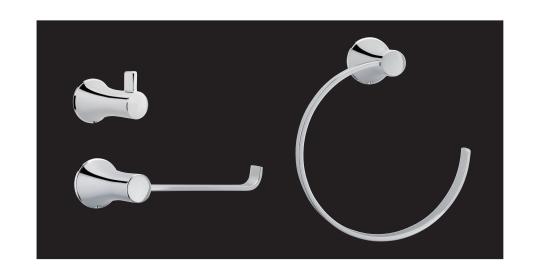

## ROBE HOOK

PF8841CP Chrome

PF8841BN Brushed nickel

## TOILET PAPER HOLDER

PF8831CP Chrome

PF8831BN Brushed nickel

# **TOWEL RING**

PF8851CP Chrome

PF8851BN Brushed nickel