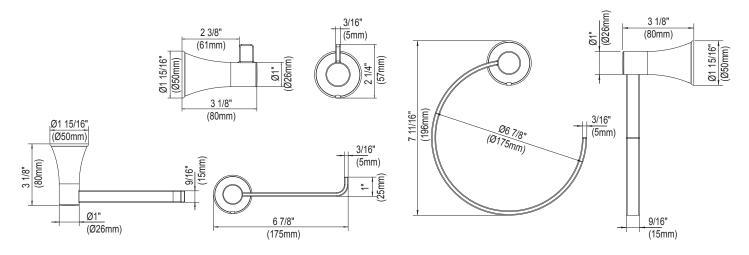

# PF8831 PF8841 PF8851 Bath Accessories Orrs Series



### **Product Features**

- · Zinc alloy die-cast posts
- · Metal bars and rings
- · Mounting hardware included

## ROBE HOOK

PF8841CP Chrome

PF8841BN Brushed nickel

## TOILET PAPER HOLDER

PF8831CP Chrome

PF8831BN Brushed nickel

# **TOWEL RING**

PF8851CP Chrome

PF8851BN Brushed nickel



# **Product Specifications**



# Warranty and Codes

This product comes complete with installation, operating, care and maintenance instructions. This PROFLO faucet carries a limited lifetime warranty when installed in residential applications. The warranty is five years in commercial applications.