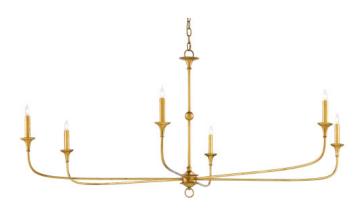

## Nottaway Large Gold Chandelier

Overall: 25.75"h x 61"dia

Finish: Contemporary Gold Leaf Materials: Wrought Iron

Item Weight: 10 lb Number of Lights: 6

Sugggested Bulb: CA Flame Tip

Socket Type: E12

Watts per Socket / Item: 60 / 360

Chain Included: 6' Contemporary Gold Leaf

Cord: 13' Gold

Design notes on the Nottaway Gold Large Chandelier include long arms that stretch gracefully from a small cog and a ring that ornaments its bottom-most point. The profile of the fixture has a lovely fluidity to it, and the contemporary gold leaf finish adds textural interest to the gold chandelier.