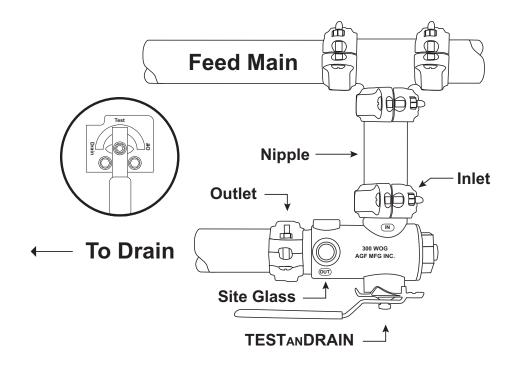

## INSTALLATION INSTRUCTIONS FOR 2" TESTANDRAIN™ MODEL 2500

- 1. Check the indicating plate to confirm the correct orifice size is being installed.
- 2. Using an approved 2" coupling and following the coupling manufacturers installation instructions, secure TESTANDRAIN "IN" to outlet pipe nipple from feed main.
- 3. Using an approved 2" coupling and following the coupling manufacturers installation instructions, secure TESTANDRAIN "OUT" to an acceptable drain fixture or active express drain as required. NOTE: Care should be taken to insure that coupling will not interfere with the operation of the valve handle.