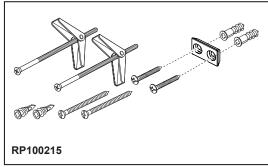

## **STANDARD SPECIFICATIONS:**

- Wood blocking is preferable behind all wall surfaces. If wood blocking is not available, try finding a wood stud to anchor this accessory
- Mounting hardware and mounting instructions included with product.
- Note: Plastic anchors, screw, toggle bolts, and mounting brackets are included with the mounting hardware.