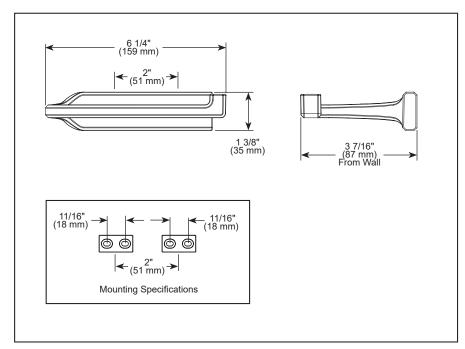

## **STANDARD SPECIFICATIONS:**

- Wood blocking is preferable behind all wall surfaces. If wood blocking is not available, try finding a wood stud to anchor this accessory
- Mounting hardware and mounting instructions included with product.
- Note: Plastic anchors, screw, toggle bolts, and mounting brackets are included with the mounting hardware.