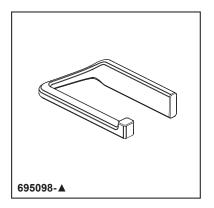

▲ Designate proper finish suffix

## BRIZO **ACCESSORIES**

- Levoir® Collection
- Tissue Holder

## **STANDARD SPECIFICATIONS:**

- Wood blocking is preferable behind all wall surfaces. If wood blocking is not available, try finding a wood stud to anchor this accessory
- Mounting hardware and mounting instructions included with product.
- Note: Plastic anchors, screw, toggle bolts, and mounting brackets are included with the mounting hardware.

## WARRANTY

- Parts and Finish Lifetime limited warranty; or for commercial purchasers, 10 years for multi-family residential (apartments and condominiums) and 5 years for all other commercial uses, in each case from the date the product is received by the original purchaser or their authorized representative (installation contractor, etc.