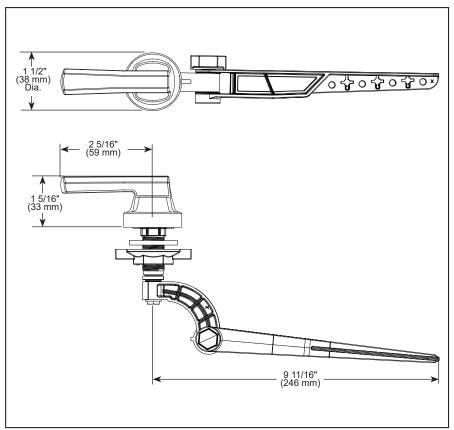

## **STANDARD SPECIFICATIONS:**

• Universal front or left side mount tank lever