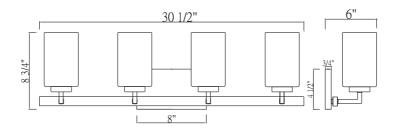

Vanity Light

FVL1021ORB/BN/PC FVL1022ORB/BN/PC FVL1023ORB/BN/PC FVL1024ORB/BN/PC

- 1, 2, 3 or 4 -Light Vanity Light in Oil Rubbed Bronze, Brushed Nickel or Chrome
- · Opal Etched Glass
- · No special tools needed for assembly
- · Dimmable: No
- · Mount Position: Up Or Down
- · Certification:

ETL

Damp Rated

- Backplate dimensions: 8" x 4.5" x 0.75"
- · Wattage:

FVL1021ORB/BN/PC: Uses one 100W medium base lamps max FVL1022ORB/BN/PC: Uses two 100W medium base lamps max FVL1023ORB/BN/PC: Uses three 100W medium base lamps max FVL1024ORB/BN/PC: Uses four 100W medium base lamps max

## FVL1023ORB/BN/PC

FVL1024ORB/BN/PC