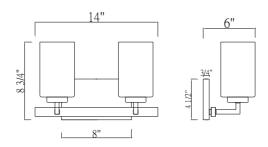

ETL

Damp Rated

- Backplate dimensions: 8" x 4.5" x 0.75"
- · Wattage:

FVL1021ORB/BN/PC: Uses one 100W medium base lamps max FVL1022ORB/BN/PC: Uses two 100W medium base lamps max FVL1023ORB/BN/PC: Uses three 100W medium base lamps max FVL1024ORB/BN/PC: Uses four 100W medium base lamps max

## FVL1022ORB/BN/PC