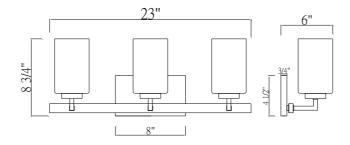

ETL

Damp Rated

- Backplate dimensions: 8" x 4.5" x 0.75"
- · Wattage:

FVL1021ORB/BN/PC: Uses one 100W medium base lamps max FVL1022ORB/BN/PC: Uses two 100W medium base lamps max FVL1023ORB/BN/PC: Uses three 100W medium base lamps max FVL1024ORB/BN/PC: Uses four 100W medium base lamps max

## FVL1023ORB/BN/PC

FVL1024ORB/BN/PC