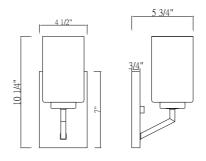

ETL

Damp Rated

- Backplate dimensions: 8" x 4.5" x 0.75"
- · Wattage:

FVL1021ORB/BN/PC: Uses one 100W medium base lamps max FVL1022ORB/BN/PC: Uses two 100W medium base lamps max FVL1023ORB/BN/PC: Uses three 100W medium base lamps max FVL1024ORB/BN/PC: Uses four 100W medium base lamps max

## FVL1021ORB/BN/PC