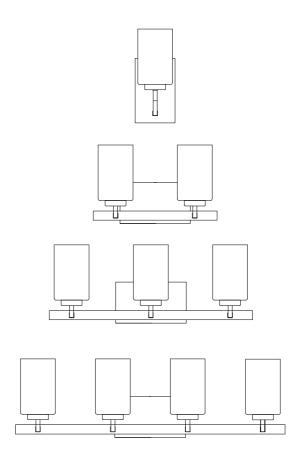

Vanity Light

FVL1021ORB/BN/PC FVL1022ORB/BN/PC FVL1023ORB/BN/PC FVL1024ORB/BN/PC

- 1, 2, 3 or 4 -Light Vanity Light in Oil Rubbed Bronze, Brushed Nickel or Chrome
- · Opal Etched Glass
- · No special tools needed for assembly
- · Dimmable: No
- · Mount Position: Up Or Down
- · Certification:

ETL

Damp Rated

- Backplate dimensions: 8" x 4.5" x 0.75"
- · Wattage:

FVL1021ORB/BN/PC: Uses one 100W medium base lamps max FVL1022ORB/BN/PC: Uses two 100W medium base lamps max FVL1023ORB/BN/PC: Uses three 100W medium base lamps max FVL1024ORB/BN/PC: Uses four 100W medium base lamps max