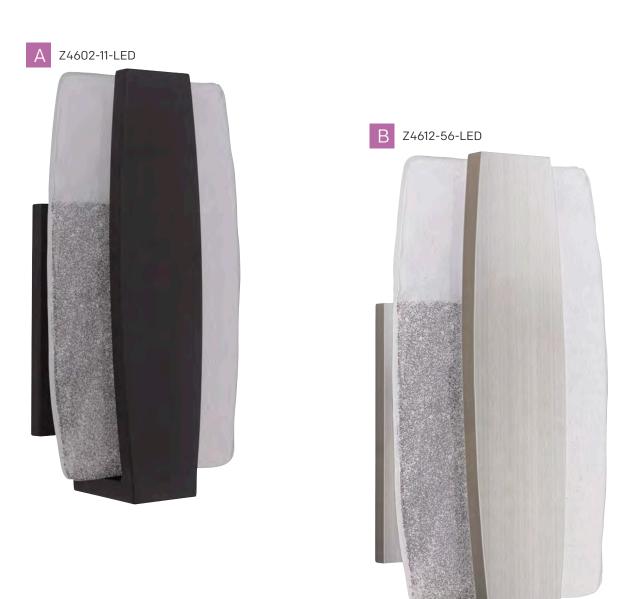

Our Duo light fixture brings two unlikely elements and sculpts them together to represent the heart of your home. The soft glass embraced by a strong metal casing perfectly reflects your home as both a refuge and an open door to family and friends.

| - | MODEL                                                                       | FINISH | CONFIGURATION | HEIGHT | WIDTH | EXT  | BACKPLATE                                                           | TOP TO<br>OUTLET | <b>BULB TYPE</b> | MAX. WATT |
|---|-----------------------------------------------------------------------------|--------|---------------|--------|-------|------|---------------------------------------------------------------------|------------------|------------------|-----------|
| А | Z4602-(Finish)-LED                                                          | 11, 56 | Pocket Sconce | 11''   | 6"    | 2.5" | 4.3"W x 6.7"H                                                       | 6.75"            | LED              | 7 Watt    |
| В | Z4612-(Finish)-LED*                                                         | 11, 56 | Pocket Sconce | 14''   | 8"    | 5.5" | 5.7"W x 8.5"H                                                       | 8.6"             | LED              | 13 Watt   |
|   | Finish - Midnight (11), Stainless Steel (56)<br>Glass - Heavily Seeded Cast |        |               |        |       |      | LED - Color Temp: 2700K (Dimmable)<br>CRI: 90<br>Lumens: 600, *1200 |                  |                  |           |