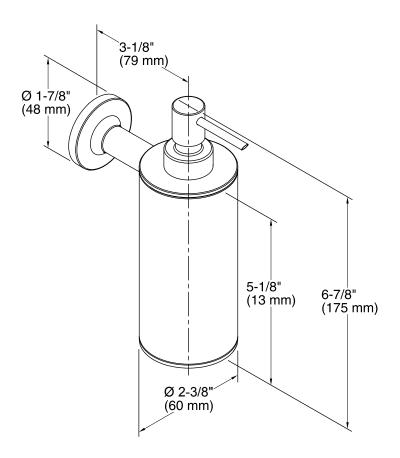

esist corrosion and tarnish.
- Coordinates with other products in the Purist Collection.

### Installation

Installation hardware included.



### Codes/Standards

None Applicable

### KOHLER® Faucet Lifetime Limited Warranty

See website for detailed warranty information.

### **Available Color/Finishes**

Color tiles intended for reference only.

| Color | Code | Description                   |
|-------|------|-------------------------------|
|       | CP   | Polished Chrome               |
|       | SN   | Vibrant® Polished Nickel      |
|       | BGD  | Vibrant® Moderne Brushed Gold |
|       | BN   | Vibrant® Brushed Nickel       |
|       | BV   | Vibrant® Brushed Bronze       |
|       | BL   | Matte Black                   |





# Purist® Wall-Mount Soap/Lotion Dispenser K-14380



### **Technical Information**

All product dimensions are nominal.

### **Notes**

Install this product according to the installation guide.