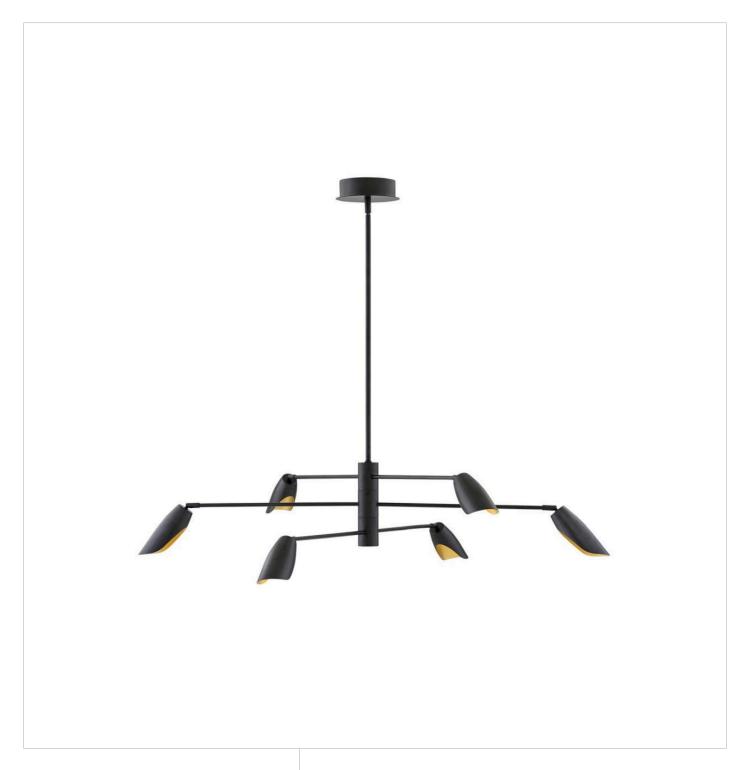

## **BOWERY**

LARGE MULTI TIER

## FR35806BLK

Bowery draws its inspiration from kinetic artistry. The thrilling sculptural silhouettes are evocative of free-moving mobiles from the early 20th century and inject any space with intrigue. The contemporary LED chandeliers and sconces feature pivoting arms and shades in two striking color combinations for maximum impact.

FINISH: Black\*
WIDTH: 50"
HEIGHT: 11"
DEPTH: 0

LIGHT SOURCE: Integrated LED WATTAGE: 6-6w LED \*Included

HINKLEY 33000 Pin Oak Parkway Avon Lake, OH 44012 **PHONE: (440) 653-5500** Toll Free: 1 (800) 446-5539 hinkley.com