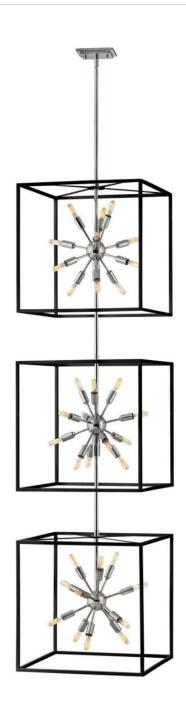

## **AROS**

EXTRA LARGE OPEN FRAME THREE TIER

## 46318BLK-PN

Some views are better than others. The striking Aros pendant showcases a provocative mid-century modern starburst cluster in a luxurious Warm Brass finish framed by an articulating, angular cage in prominent Black, or in a Bright White finish with Polished Nickel. For added drama, the sophisticated multi-tiered pendants dazzle with dimension to fill unique spaces or higher ceilings. Aros is part of the Lisa McDennon Collection.

FINISH: Black with Polished Nickel

**WIDTH**: 20" **HEIGHT**: 82.8"

**LIGHT SOURCE**: Socket **WATTAGE**: 36-25w Cand.

**HINKLEY** 33000 Pin Oak Parkway Avon Lake, OH 44012

**PHONE: (440) 653-5500** h Toll Free: 1 (800) 446-5539