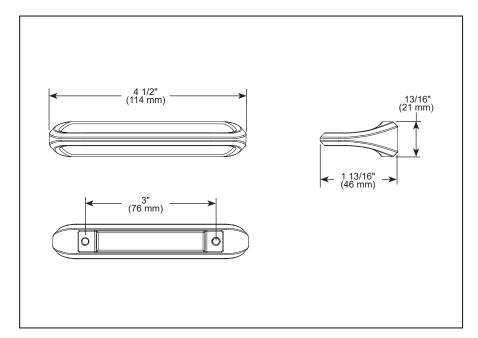

## BRIZO ACCESSORIES

- Levoir® Collection
- Drawer Pull

## **STANDARD SPECIFICATIONS:**

- Mounting hardware (8-32 UNC screws) included with product
- All metal construction