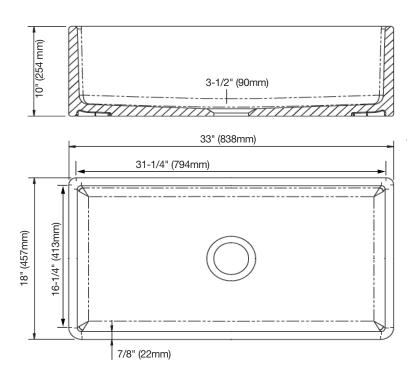

## SINGLE BOWL APRON FRONT SINK

Product Code: MIRF3318AWH (white) 33" x 18" overall size 31-1/4" x 16-1/4" bowl size 9-5/16" bowl depth

- Fireclay construction
- 36" minimum base cabinet width
- Center drain
- Dimensions may vary due to manufacturing process. Mirabelle recommends use of the sink to determine final cabinet and countertop dimensions.
- Limited lifetime warranty
- cUPC/IAPMO listed
- Recommended accessories: