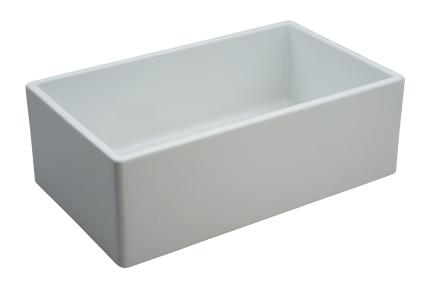

## SINGLE BOWL APRON FRONT SINK

Product Code: MIRF3318AWH (white) 33" x 18" overall size 31-1/4" x 16-1/4" bowl size 9-5/16" bowl depth

- Fireclay construction
- 36" minimum base cabinet width
- Center drain
- Dimensions may vary due to manufacturing process. Mirabelle recommends use of the sink to determine final cabinet and countertop dimensions.
- Limited lifetime warranty
- cUPC/IAPMO listed
- Recommended accessories: