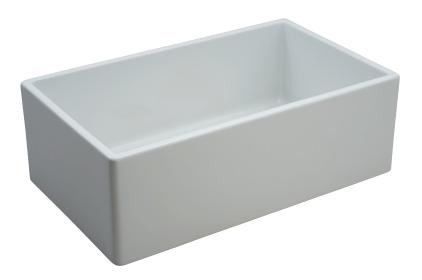

## SINGLE BOWL APRON FRONT SINK

Product Code: MIRF3018AWH (white) 30" x 18" overall size 28-1/4" x 16-1/4" bowl size 9-5/16" bowl depth

- Fireclay construction
- 33-inch minimum base cabinet width
- Center drain
- Dimensions may vary due to manufacturing process. Mirabelle recommends use of the sink to determine final cabinet and countertop dimensions.
- Limited lifetime warranty
- cUPC/IAPMO listed
- Recommended accessories: