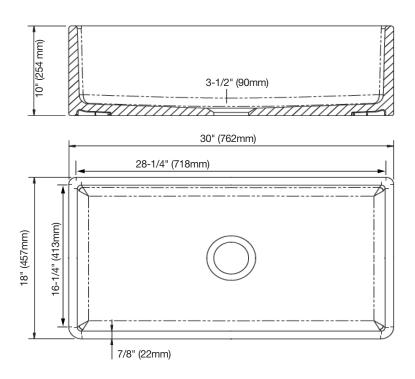

## SINGLE BOWL APRON FRONT SINK

Product Code: MIRF3018AWH (white) 30" x 18" overall size 28-1/4" x 16-1/4" bowl size 9-5/16" bowl depth

- Fireclay construction
- 33-inch minimum base cabinet width
- Center drain
- Dimensions may vary due to manufacturing process. Mirabelle recommends use of the sink to determine final cabinet and countertop dimensions.
- Limited lifetime warranty
- cUPC/IAPMO listed
- Recommended accessories: