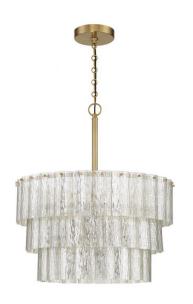

## Museo - 48694-SB

9 Light Pendant

Simply put, our Museo lighting series is a work of art. These tiered, antiqued mercury glass chandeliers give Museo the illusion of fluidity. The soft curve in the glass panels create a soft, diffused light that appears as natural crystals melting in the sunlight.