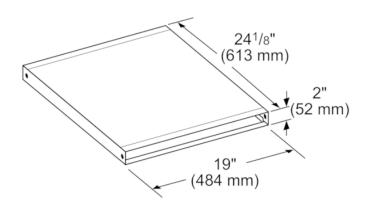

## **Technical Specification**

measurements in inches (mm)

Notes: All height, width and depth dimensions are shown in inches. \*Please refer to installation instructions prior to making cutout. BSH reserves the absolute and unrestricted right to change product materials and specifications, at any time, without notice.Consult the product's installation instructions for final dimensional data and other details. Applicable product warranty can be foundin a ccompanying product literature or you may contact your account manager for further details.