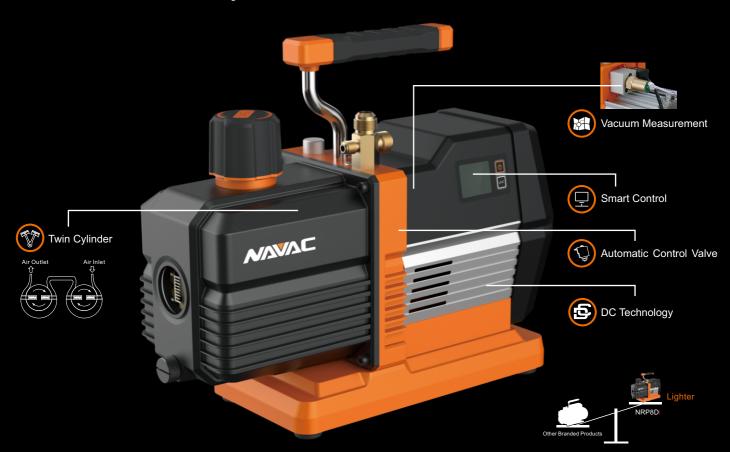

#### **DC Technology**

- Light
- More efficient

#### **Smart Control**

- Extended evacuation for better vacuum
- Automatic control
- Task reminder

#### Vacuum Measurement

- Precise micron measurement
- Vacuum display

#### Twin Cylinder

High ultimate vacuum

#### **Automatic Control Valve**

- Prevent oil back flow
- Preserve vacuum

| Model           |        | NRP6Di                 | NRP8D                  |
|-----------------|--------|------------------------|------------------------|
| Power Supply    | V/Hz   | 115V / 60Hz            | 115V / 60Hz            |
| Flow Rate       | CFM    |                        | 8                      |
| Ultimate Vacuum | micron | 15                     | 15                     |
| Pump Design     |        | Dual stage             | Dual stage             |
| Motor Power     | HP     | 3/4                    | 3/4                    |
| Inlet Port      | in     | 1/4", 3/8", 1/2" Flare | 1/4", 3/8", 1/2" Flare |
| Oil Capacity    | oz     | 20                     | 20                     |
| Dimension       |        | 14×5.3×11.9            | 14×5.3×11.9            |
| Weight          | lbs    | 25.35                  | 25.35                  |