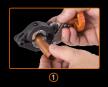

## **NEF6Li**

## **Cordless Power Flaring Tool**

Equipped with high-performance, large capacity lithium battery, adjustable speed control and quick-connect, it makes flaring easy and enjoyable, while guaranteeing accurate and consistent flaring.

Leading Technology, Superior Quality, Best Experience.

**Empowering You to Work Smarter** 



## **Quick Accurate Flaring**

## Easy to Use

- High performance, large capacity lithium battery
- Variable speed
- Rechargeable
- No power supply needed











**Convenient for Narrow Space** 



• Designed for harsh environments

Quick and accurate

• High quality flares





| Model        | NEF6Li                              |
|--------------|-------------------------------------|
| Tubing Type  | Copper                              |
| Tubing O.D.  | 1/4", 5/16", 3/8", 1/2", 5/8", 3/4" |
| Power        | DC motor                            |
| Battery type | Li-ion, 2 pcs                       |
| Accessory    | NTC11, NTD28                        |
| Weight       | 12.8 lbs                            |