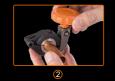

## **NEF6Li**

## **Cordless Power Flaring Tool**

Equipped with high-performance, large capacity lithium battery, adjustable speed control and quick-connect, it makes flaring easy and enjoyable, while guaranteeing accurate and consistent flaring.

Leading Technology, Superior Quality, Best Experience.

**Empowering You to Work Smarter** 



## **Quick Accurate Flaring**

## Easy to Use

- High performance, large capacity lithium battery
- Variable speed
- Rechargeable
- No power supply needed











**Convenient for Narrow Space** 



• Designed for harsh environments

Quick and accurate

• High quality flares





| Model        | NEF6Li                              |
|--------------|-------------------------------------|
| Tubing Type  | Copper                              |
| Tubing O.D.  | 1/4", 5/16", 3/8", 1/2", 5/8", 3/4" |
| Power        | DC motor                            |
| Battery type | Li-ion, 2 pcs                       |
| Accessory    | NTC11, NTD28                        |
| Weight       | 12.8 lbs                            |