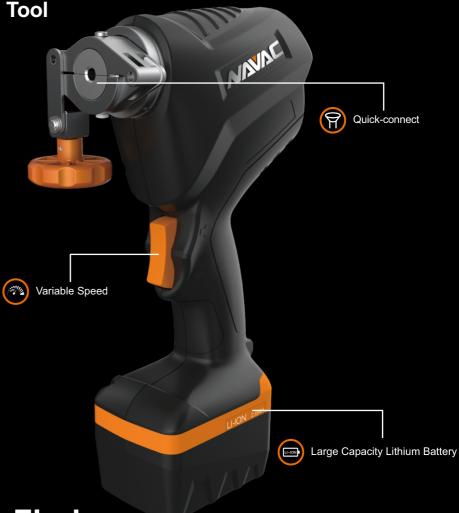

## **NEF6Li**

## **Cordless Power Flaring Tool**

Equipped with high-performance, large capacity lithium battery, adjustable speed control and quick-connect, it makes flaring easy and enjoyable, while guaranteeing accurate and consistent flaring.

## Easy to Use

- High performance, large capacity lithium battery
- Variable speed
- Rechargeable
- No power supply needed

**Convenient for Narrow Space** 

• Designed for harsh environments

Quick and accurate