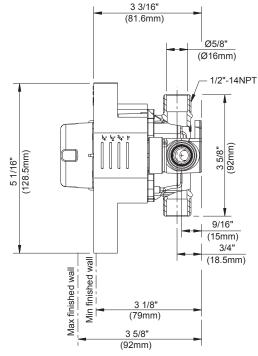

## **SPECIFICATIONS**

Use with trim kits for:

GERBER.

G00GS504S

G00GS504S: 1/2" Crimp PEX Inlets, 1/2" IPS/Sweat Outlets G00GS505S: 1/2" IPS/Sweat Inlets, 1/2" IPS/Sweat Outlets

G00GS507S: 1/2" Cold Expansion PEX Inlets, 1/2" IPS/Sweat Outlets

• Includes 1/4 Turn Service Stops

- Accommodates Standard, Back-to-Back, and Thin Wall Installations
- Integrated, Easy-Access Mounting System
- Treysta Cartridge Ships with Trim, Sold Separately

G00GS505S

## **SKU# Numbers**

GOOGS504S Crimp PEX Inlets with Stops G00GS505S IPS/Sweat Inlets with Stops

GOOGS507S Cold Expansion PEX Inlets with Stops

G00GS507S