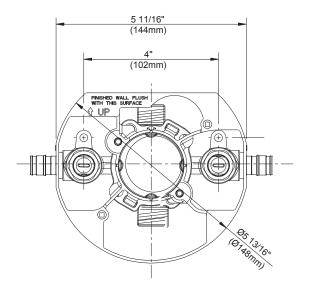

## **SPECIFICATIONS**

Use with trim kits for:

GERBER.

G00GS504S

G00GS504S: 1/2" Crimp PEX Inlets, 1/2" IPS/Sweat Outlets G00GS505S: 1/2" IPS/Sweat Inlets, 1/2" IPS/Sweat Outlets

G00GS507S: 1/2" Cold Expansion PEX Inlets, 1/2" IPS/Sweat Outlets

• Includes 1/4 Turn Service Stops

- Accommodates Standard, Back-to-Back, and Thin Wall Installations
- Integrated, Easy-Access Mounting System
- Treysta Cartridge Ships with Trim, Sold Separately

G00GS505S

## **SKU# Numbers**

GOOGS504S Crimp PEX Inlets with Stops G00GS505S IPS/Sweat Inlets with Stops

GOOGS507S Cold Expansion PEX Inlets with Stops

G00GS507S