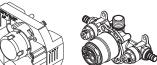

## **SPECIFICATIONS**

Use with trim kits for:

GERBER.

G00GS504S

G00GS504S: 1/2" Crimp PEX Inlets, 1/2" IPS/Sweat Outlets G00GS505S: 1/2" IPS/Sweat Inlets, 1/2" IPS/Sweat Outlets

G00GS507S: 1/2" Cold Expansion PEX Inlets, 1/2" IPS/Sweat Outlets

• Includes 1/4 Turn Service Stops

- Accommodates Standard, Back-to-Back, and Thin Wall Installations
- Integrated, Easy-Access Mounting System
- Treysta Cartridge Ships with Trim, Sold Separately

G00GS505S