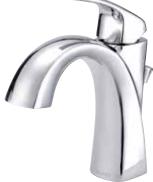

## D225018 Vaughn<sup>®</sup> Single Handle Lavatory Faucet

## Features/Benefits

- 1.2 gpm (4.5 L/min) Max Flow @ 60 psi with Laminar Water Stream
- Alternative Flow Rates Available with Spray Water Stream
  - 1.0 gpm (3.8 L/min) When Used with DA613074N Aerator
  - 0.5 gpm (1.9 L/min) When Used with DA613075N Aerator
- 4 1/8" Spout Height, 5 1/16" Spout Reach
- Ceramic Disc Cartridge
- Includes Metal Pop-Up Drain Assembly
- Single Hole Mount
- Optional Deck Plate, DA667229, Sold Separately
- Optional Temperature Indicator Included