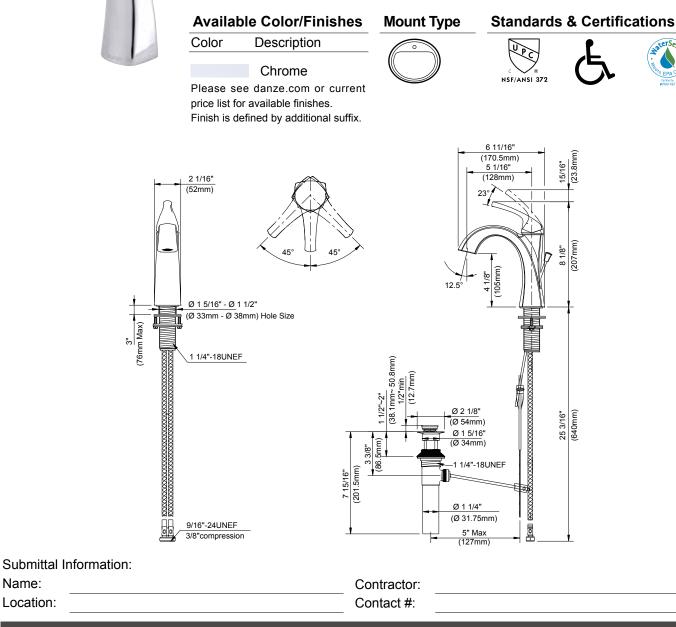

## Features/Benefits

- 1.2 gpm (4.5 L/min) Max Flow @ 60 psi with Laminar Water Stream
- Alternative Flow Rates Available with Spray Water Stream
  - 1.0 gpm (3.8 L/min) When Used with DA613074N Aerator
  - 0.5 gpm (1.9 L/min) When Used with DA613075N Aerator
- 4 1/8" Spout Height, 5 1/16" Spout Reach
- Ceramic Disc Cartridge
- Includes Metal Pop-Up Drain Assembly
- Single Hole Mount
- Optional Deck Plate, DA667229, Sold Separately
- Optional Temperature Indicator Included