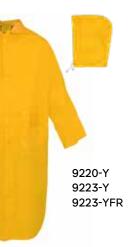

## Style 9220 & 9223

49" coat with corduroy collar and detachable hood, .35mm PVC over polyester fabric, 100% waterproof, corduroy collar, non-conductive, available with reflective stripes for low light visibility.

| 9220-Y:    | Yellow, two front pockets                                                                                                     |
|------------|-------------------------------------------------------------------------------------------------------------------------------|
| 9220-O:    | Orange, two front pockets, short sleeve                                                                                       |
| 9220-O-ST: | Orange w/stripes, two front pockets                                                                                           |
| 9220-LG-ST | : Lime w/stripes, two front pockets                                                                                           |
| 9223-Y:    | Same as 9220-Y, except<br>with a PVC collar, two front<br>pockets                                                             |
| 9223-YFR:  | Same as 9220-Y, except<br>with a PVC collar, two front<br>pockets, flame retardant<br>self-extinguishing, meets<br>ASTM D6413 |