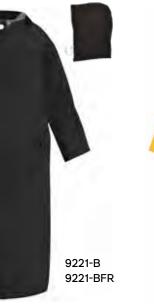

### **Style** 9221

60° Riding coat, .35mm PVC/Polyester fabric, detachable hood, badge ID tab, cape vented back, corduroy collar, flame resistant meets ASTM D6413.

| 9221-Y:                                                  | Yellow                  |
|----------------------------------------------------------|-------------------------|
| 9221-B:                                                  | Black                   |
| FR                                                       |                         |
| 9221-BFR:                                                | Black, flame resistant  |
| 9221-YFR:                                                | Yellow, flame resistant |
| <ul><li>&gt; Sizes: SM-</li><li>&gt; Case Pack</li></ul> | •                       |