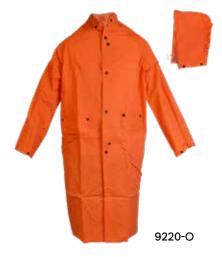

## Style 9220 & 9223

49" coat with corduroy collar and detachable hood, .35mm PVC over polyester fabric, 100% waterproof, corduroy collar, non-conductive, available with reflective stripes for low light visibility.

| 9220-Y:    | Yellow, two front pockets                                                                                                     |
|------------|-------------------------------------------------------------------------------------------------------------------------------|
| 9220-O:    | Orange, two front pockets, short sleeve                                                                                       |
| 9220-O-ST: | Orange w/stripes, two front pockets                                                                                           |
| 9220-LG-ST | : Lime w/stripes, two front pockets                                                                                           |
| 9223-Y:    | Same as 9220-Y, except<br>with a PVC collar, two front<br>pockets                                                             |
| 9223-YFR:  | Same as 9220-Y, except<br>with a PVC collar, two front<br>pockets, flame retardant<br>self-extinguishing, meets<br>ASTM D6413 |

Sizes: SM-7XLCase Pack: 12