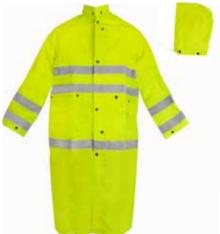

## Style 9220 & 9223

49" coat with corduroy collar and detachable hood, .35mm PVC over polyester fabric, 100% waterproof, corduroy collar, non-conductive, available with reflective stripes for low light visibility.

| 9220-Y:    | Yellow, two front pockets                                                                                                     |
|------------|-------------------------------------------------------------------------------------------------------------------------------|
| 9220-O:    | Orange, two front pockets, short sleeve                                                                                       |
| 9220-O-ST: | Orange w/stripes, two front pockets                                                                                           |
| 9220-LG-ST | : Lime w/stripes, two front pockets                                                                                           |
| 9223-Y:    | Same as 9220-Y, except<br>with a PVC collar, two front<br>pockets                                                             |
| 9223-YFR:  | Same as 9220-Y, except<br>with a PVC collar, two front<br>pockets, flame retardant<br>self-extinguishing, meets<br>ASTM D6413 |

Sizes: SM-7XLCase Pack: 12