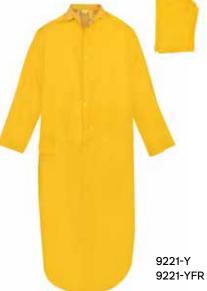

### **Style** 9221

60° Riding coat, .35mm PVC/Polyester fabric, detachable hood, badge ID tab, cape vented back, corduroy collar, flame resistant meets ASTM D6413.

| 9221-Y:                                                  | Yellow                  |
|----------------------------------------------------------|-------------------------|
| 9221-B:                                                  | Black                   |
| FR                                                       |                         |
| 9221-BFR:                                                | Black, flame resistant  |
| 9221-YFR:                                                | Yellow, flame resistant |
| <ul><li>&gt; Sizes: SM-</li><li>&gt; Case Pack</li></ul> | •                       |