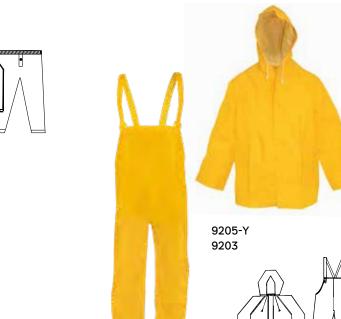

#### Style 9203, 9205-Y & 9208-Y

take up snaps at wrist

.35mm PVC/Polyester fabric, 32" long jacket, full cut to fit over work clothes, offers excellent resistant to abrasion, 100% waterproof, reinforced stress points, non-conductive, adjustable wrist and leg openings.

- 9203: Yellow jacket w/attached hood and zipper front, bib overall9205-Y: Yellow jacket w/attached hood, bib
- overall
- **9208-Y:** Yellow jacket w/detachable hood and waist pant
- > Size: SM-7XL
- > Case Pack: 12 sets