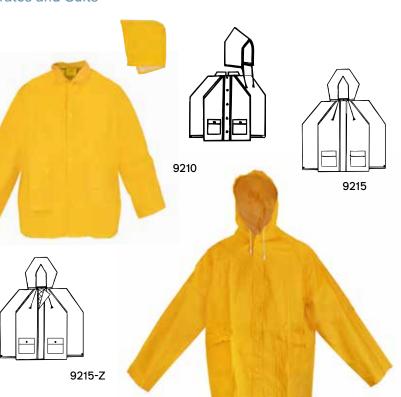

## Style 9210, 9215 & 9215-Z

.35mm PVC/Polyester

- 9210: 32\* jacket with detachable hood, corduroy collar, take up snaps at wrist
  9215: 32\* jacket with attached
- 9215-Z: 32\* jacket w/attached hood, zipper front with storm flap,
- > Sizes: SM-5XL
- > Case Pack: 12