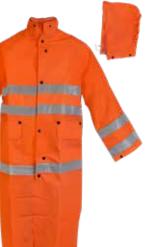

## Style 9220 & 9223

49" coat with corduroy collar and detachable hood, .35mm PVC over polyester fabric, 100% waterproof, corduroy collar, non-conductive, available with reflective stripes for low light visibility.

| 9220-Y:    | Yellow, two front pockets                                                                                                     |
|------------|-------------------------------------------------------------------------------------------------------------------------------|
| 9220-O:    | Orange, two front pockets, short sleeve                                                                                       |
| 9220-O-ST: | Orange w/stripes, two front pockets                                                                                           |
| 9220-LG-ST | : Lime w/stripes, two front pockets                                                                                           |
| 9223-Y:    | Same as 9220-Y, except<br>with a PVC collar, two front<br>pockets                                                             |
| 9223-YFR:  | Same as 9220-Y, except<br>with a PVC collar, two front<br>pockets, flame retardant<br>self-extinguishing, meets<br>ASTM D6413 |

Sizes: SM-7XLCase Pack: 12