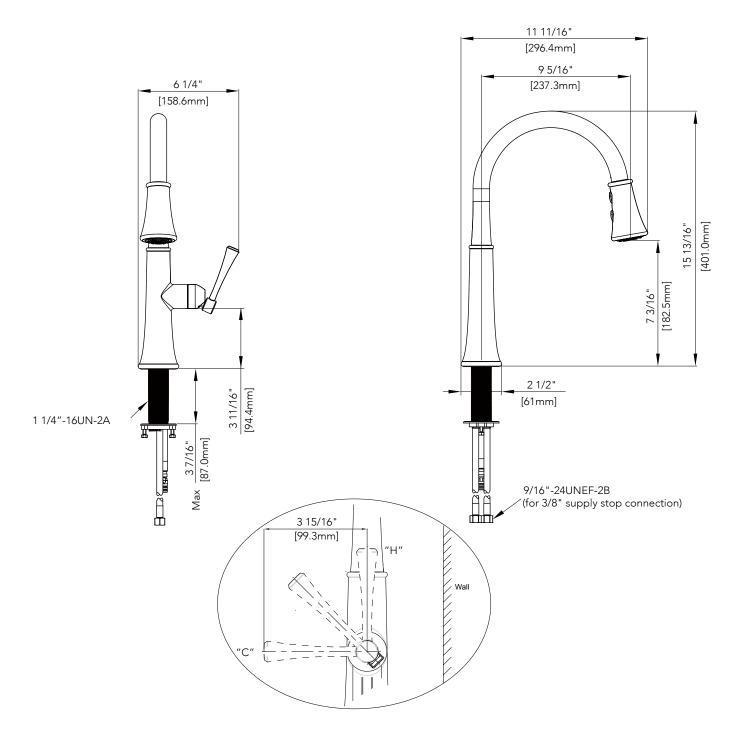

# PERDITA COLLECTION

## SINGLE HANDLE PULL DOWN KITCHEN FAUCET

## **Product Codes:**

MIRXCPD100MCP (polished chrome)
MIRXCPD100MSS (stainless steel)
MIRXCPD100MORB (oil rubbed bronze)