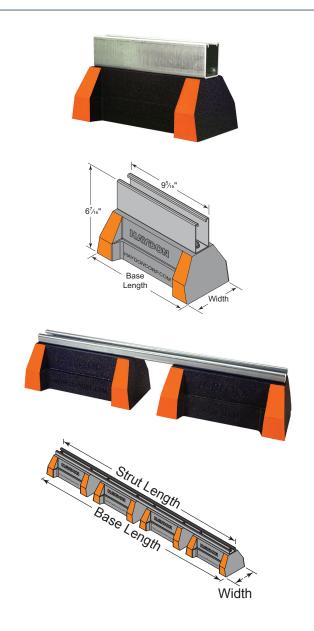

## PIPE SUPPORT

The 7709 series is designed to support a variety of applications.

### **FEATURES**

- Single pipe support
- Pre-assembled
- 13/16" Strut channel
- Made from 100% recycled rubber
- UV resistant
- · Made in the USA
- \* Not recommended for pipe roller series

#### **SPECIFICATIONS**

| Catalog<br>Number | Height  | Width | No. of Bases<br>Required | Strut<br>Length | Base<br>Length | Weight<br>lbs | Design<br>Load |
|-------------------|---------|-------|--------------------------|-----------------|----------------|---------------|----------------|
| FNW770910         | 6-7/16" | 5"    | 1                        | 9.312"          | 10-7/8"        | 6.69          | 2,500          |
| FNW770924         | 6-7/16" | 5"    | 2                        | 22.375"         | 24"            | 14.13         | 5,000          |
| FNW770936         | 6-7/16" | 5"    | 3                        | 34.375"         | 36"            | 21.35         | 7,500          |
| FNW770948         | 6-7/16" | 5"    | 4                        | 46.375"         | 48"            | 28.58         | 10,000         |