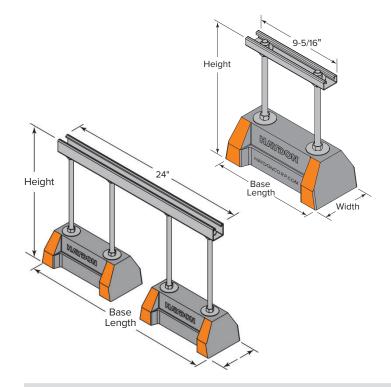

#### Not recommended for pipe roller series.

| Catalog Number | Height | Width | No. of Bases<br>Required | Strut<br>Length | Strut<br>Size | Base<br>Length | Weight    | Design<br>Load | Safety<br>Factor |
|----------------|--------|-------|--------------------------|-----------------|---------------|----------------|-----------|----------------|------------------|
| FNW7707X       | 8"     | 5"    | 1                        | 9.312"          | 13/16"        | 10-7/8"        | 6.89 lbs  | 1000 lbs       | 2                |
| FNW770712      | 12"    | 5"    | 1                        | 9.312"          | 13/16"        | 10-7/8"        | 7.34 lbs  | 1000 lbs       | 2                |
| FNW770716      | 16"    | 5"    | 2                        | 24.0"           | 1-5/8"        | 26"            | 15.85 lbs | 1462 lbs       | 2                |