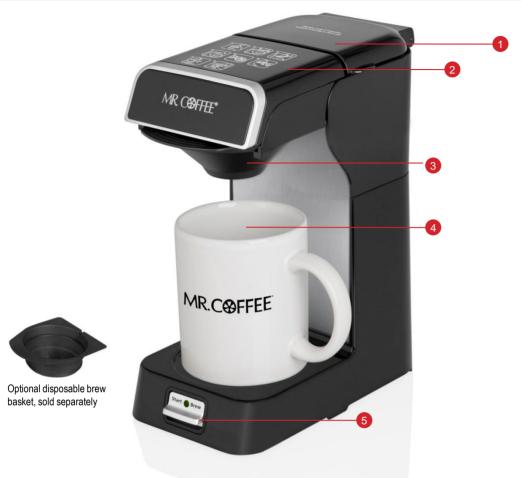

1 Covered Water Reservoir 2 Easy to Read Instructions 3 Dishwasher-Safe Permanent Brew Basket

4 Fits 8 or 12 oz. Cup or Mug 5 Heavy-duty On/Off Switch with Light

## ■ PRODUCT HIGHLIGHTS

- Stylish, compact 1-cup coffeemaker with silver accents
- Automatic shut-off after brew cycle saves energy
- Designed for optimum brew time, temperature and flow to give guests a delicious cup of coffee in  $\sim 3.5\,$  minutes
- · Easy to read instructions printed on lid
- · Covered water reservoir
- Dishwasher-safe permanent brew basket
- · Optional disposable brew basket sold separately
- Fits 8 or 12 oz. cup or mug
- · Easy clean surfaces
- · On/Off indicator light
- · Heavy-duty On/Off switch
- 2 Year Limited Hospitality Warranty