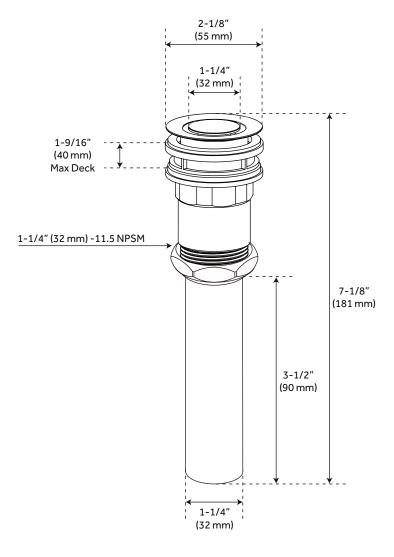

## FEATURES

Material: Brass Overflow Hole: Yes Length: 2-1/8" Width: 2-1/8" Height: 7-1/8" Fits Drain Hole Size: 1-1/2" Easy to clean. Suitable for overflow or non-overflow application. Drain stopper is flush with sink while in the open position and recessed when closed. CODES/STANDARDS cUPC