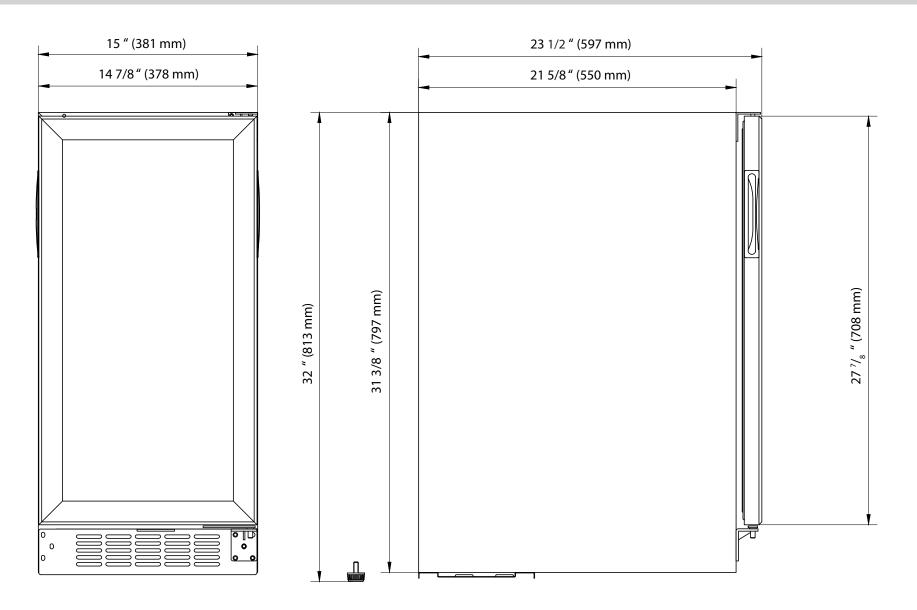

EDGESTAR Document Type: Dimensional Drawing Model: BWR301BL, BBR901BL Version: 2.0 12132019



EdgeStar, 8606 Wall St, Suite 1600, Austin, TX 78754 www.edgestar.com • contact@edgestar.com Document Type: Dimensional Drawing Model: BWR301BL, BBR901BL Version: 2.0 12132019

GESTAR



Front View

Side View

## EdgeStar, 8606 Wall St, Suite 1600, Austin, TX 78754 www.edgestar.com • contact@edgestar.com

\*Warranty service should be performed by an authorized service representative only.

**EDGESTAR**<sup>®</sup> Document Type: Dimensional Drawing Model: BWR301BL, BBR901BL Version: 2.0 12132019



EdgeStar, 8606 Wall St, Suite 1600, Austin, TX 78754 www.edgestar.com • contact@edgestar.com

\*Warranty service should be performed by an authorized service representative only.