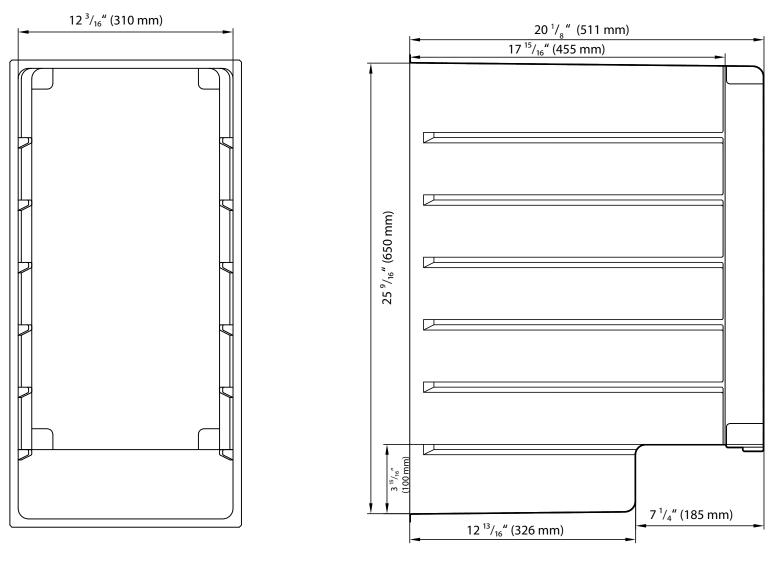

## EdgeStar, 8606 Wall St, Suite 1600, Austin, TX 78754 www.edgestar.com • contact@edgestar.com

\*Warranty service should be performed by an authorized service representative only.

**EDGESTAR**<sup>®</sup> Document Type: Dimensional Drawing Model: BWR301BL, BBR901BL Version: 2.0 12132019