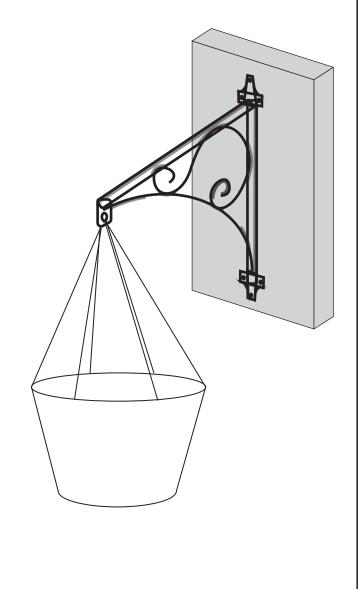

#### **INSTALLATION**

1. Locate where you wish to hang your plant bracket. The bracket will need to be mounted to wood. If mounting to drywall, use a stud finder to locate a stud. If mounting to brick, you will need to use concrete bolts or anchors (not provided).