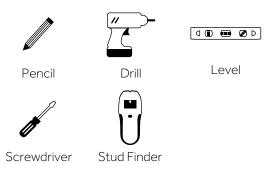

## HANGING PLANT BRACKET INSTALLATION

#### **BEFORE INSTALLING**

Before you begin, read the installation instructions below. Observe all local building and safety codes.

#### **INSTRUCTIONS**

Unpack and inspect the product for shipping damage. If you find damages, do not install. Contact Customer Relations at 1.866.855.2284. If you need assistance or have questions while installing your item, contact Customer Relations.

We recommend consulting a professional if you are unfamiliar with installing hardware. Signature Hardware accepts no liability for any damage to your home, or for personal injury during installation.

#### **TOOLS AND MATERIALS:**



#### **INSTALLATION**

1. Locate where you wish to hang your plant bracket. The bracket will need to be mounted to wood. If mounting to drywall, use a stud finder to locate a stud. If mounting to brick, you will need to use concrete bolts or anchors (not provided).



2. Hold the plant bracket against the location you wish to mount. Use a level to ensure the bracket is properly aligned.



3. While holding the bracket in place, mark the location of the mounting holes with a pencil or marker.





# HANGING PLANT BRACKET INSTALLATION

### **INSTALLATION**

4. Drill small pilot holes in the marked locations from step 2.



5. Attach the bracket to the wall using the provided mounting screws. Be careful not to overtighten, which could strip or break the screw.