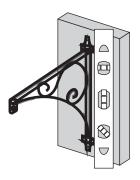

2. Hold the plant bracket against the location you wish to mount. Use a level to ensure the bracket is properly aligned.

3. While holding the bracket in place, mark the location of the mounting holes with a pencil or marker.