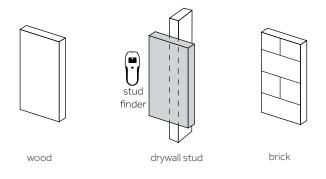

#### **INSTALLATION**

1. Locate where you wish to hang your plant bracket. The bracket will need to be mounted to wood. If mounting to drywall, use a stud finder to locate a stud. If mounting to brick, you will need to use concrete bolts or anchors (not provided).