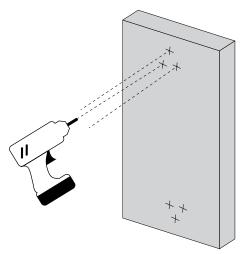

### **INSTALLATION**

4. Drill small pilot holes in the marked locations from step 2.

5. Attach the bracket to the wall using the provided mounting screws. Be careful not to overtighten, which could strip or break the screw.