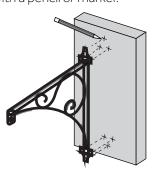

### **INSTALLATION**

4. Drill small pilot holes in the marked locations from step 2.

5. Attach the bracket to the wall using the provided mounting screws. Be careful not to overtighten, which could strip or break the screw.