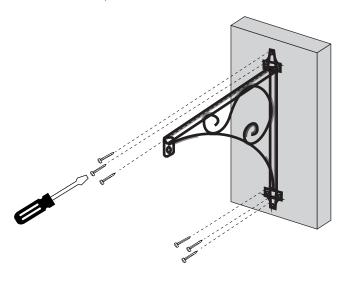

2. Hold the plant bracket against the location you wish to mount. Use a level to ensure the bracket is properly aligned.

3. While holding the bracket in place, mark the location of the mounting holes with a pencil or marker.

### **INSTALLATION**

4. Drill small pilot holes in the marked locations from step 2.

5. Attach the bracket to the wall using the provided mounting screws. Be careful not to overtighten, which could strip or break the screw.